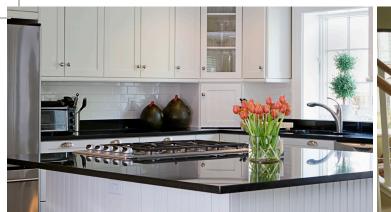

#### Cabinet Hardware

A variety of knobs, pulls, cabinet catches and hinges designed to add the final detail to any kitchen or bathroom.