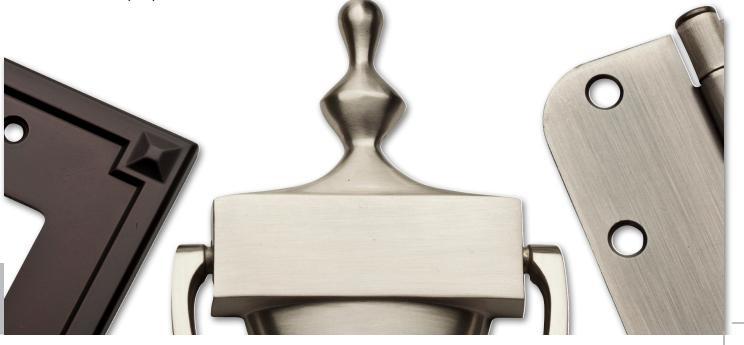

#### Door Hardware & Accessories

Door Hinges Barrel Bolts Door Stops

Chain Door Guards Security Guards

Ball Catches

Edge Pulls

Pocket Door Latches & Pulls

Door Viewers Door Knockers Mail Slots Kickplates

Push & Pull Plates

# Door Hardware & Accessories

Hinges, door knockers, door stops and kickplates are just a few of the products offered in the door hardware product line.