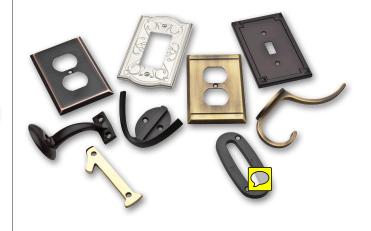

#### Home Hardware

Handrail Brackets House Numbers Wall Plates

Hooks & Hook Rails Flag Pole Brackets

#### Home Hardware

The finishing touches to help coordinate your home.