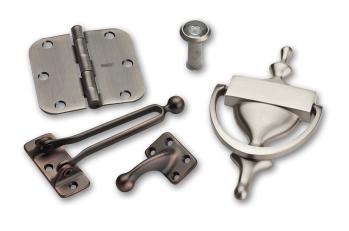

#### Door Hardware & Accessories

Door Hinges Barrel Bolts Door Stops

Chain Door Guards Security Guards

Ball Catches

Edge Pulls

Pocket Door Latches & Pulls

Door Viewers Door Knockers Mail Slots Kickplates

Push & Pull Plates

# Door Hardware & Accessories

Hinges, door knockers, door stops and kickplates are just a few of the products offered in the door hardware product line.