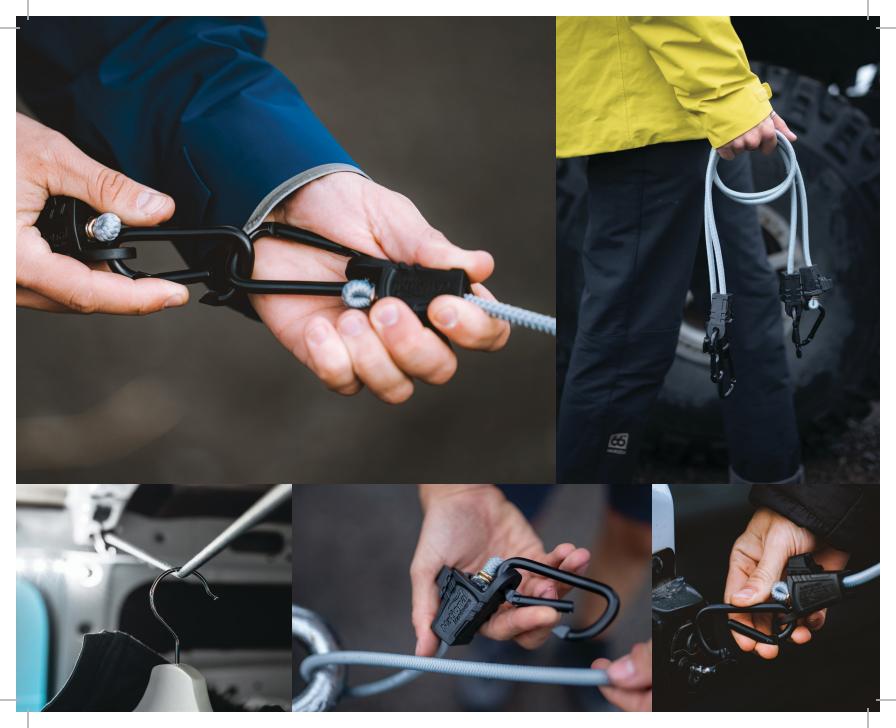

## WALL MOUNTABLE Organizing Your Garage, Just Got 10X Easier

# INNOVATIVE SECURING SYSTEM Lock Your Bungee To Any Length

- TWO PACK

If 5 Ft. Isn't Enough, Now You Have 10 Ft.

### INTERCHANGEABLE

Swap To A S Hook To Secure Your Cargo

INFLUENTIAL PACKAGING DESIGN