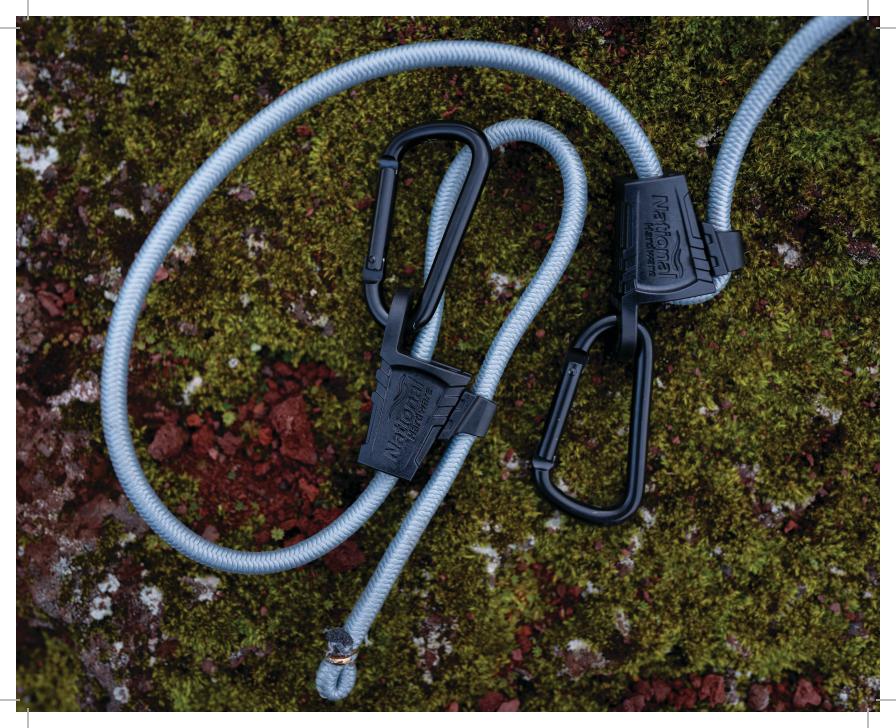

# INNOVATIVE SECURING SYSTEM Lock Your Bungee To Any Length

- TWO PACK

If 5 Ft. Isn't Enough, Now You Have 10 Ft.

### INTERCHANGEABLE

Swap To A S Hook To Secure Your Cargo

INFLUENTIAL PACKAGING DESIGN