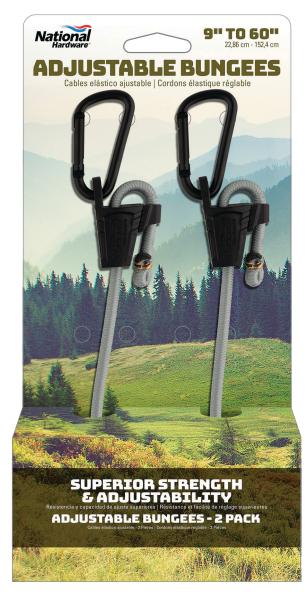

ADJUSTABLE
From 9 Inches - 60 Inches

# INNOVATIVE SECURING SYSTEM Lock Your Bungee To Any Length

- TWO PACK

If 5 Ft. Isn't Enough, Now You Have 10 Ft.

#### YOUR ADVENTURE STARTS NOW

NATIONAL #: N263-081

CATALOG #: V3318

PRODUCT DESCRIPTION: Adjustable Bungee - 2 Pack Visual Pack

**PRODUCT SIZE:** 9" - 60"

MATERIAL: Polymer

**FINISH:** Black

**PACKAGING TYPE:** 

LIST PRICE: \$28.00

518578\_NH 0220