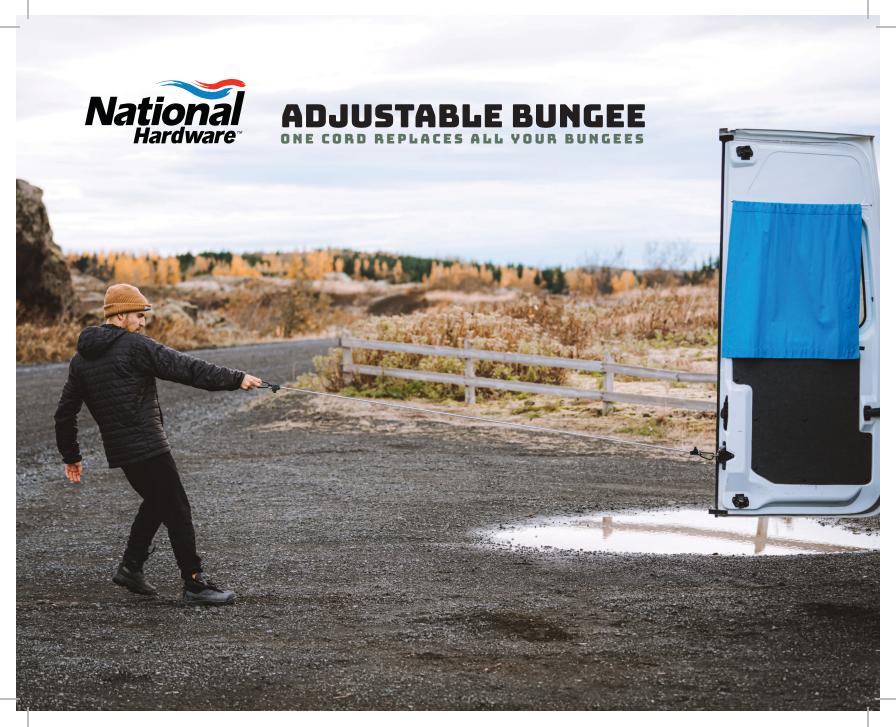

### **EXPLORING BY LAND OR SEA?**

National Hardware's Adjustable Bungee is the only bungee you will ever need. Whether you are strapping your kayak down for an afternoon trip or mounting your paddles to the walls of your garage, the Adjustable Bungee will do it all. With its innovative slip resistant securing system and adjustable length from 9" – 60", you can enjoy the scenery knowing your belongings won't be tossed around.

ADJUSTABLE
From 9 Inches - 60 Inches