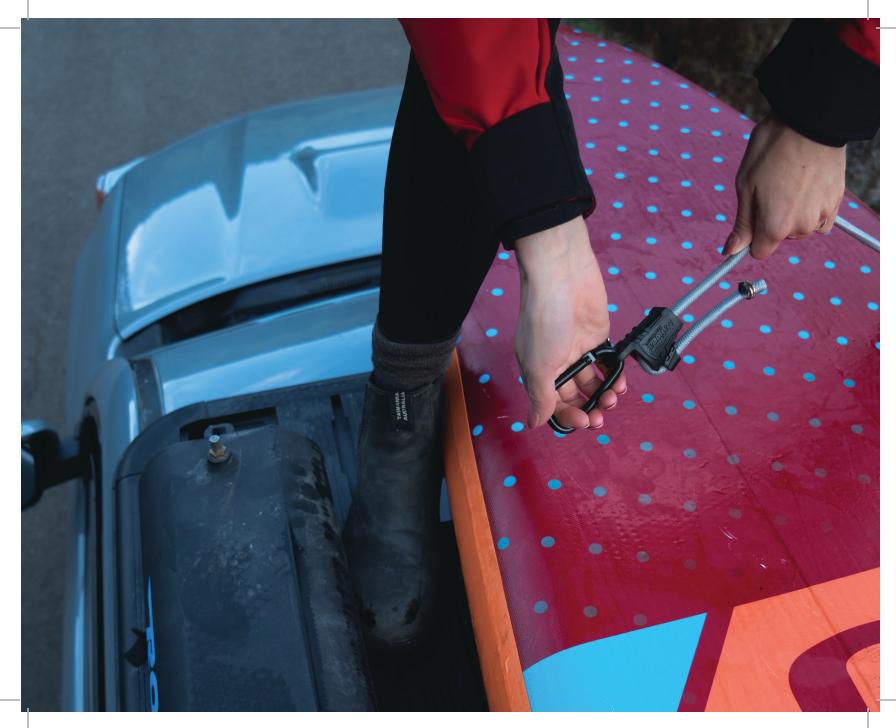

### **EXPLORING BY LAND OR SEA?**

National Hardware's Adjustable Bungee is the only bungee you will ever need. Whether you are strapping your kayak down for an afternoon trip or mounting your paddles to the walls of your garage, the Adjustable Bungee will do it all. With its innovative slip resistant securing system and adjustable length from 9" – 60", you can enjoy the scenery knowing your belongings won't be tossed around.

# INNOVATIVE SECURING SYSTEM Lock Your Bungee To Any Length

- TWO PACK

If 5 Ft. Isn't Enough, Now You Have 10 Ft.

### INTERCHANGEABLE

Swap To A S Hook To Secure Your Cargo

INFLUENTIAL PACKAGING DESIGN