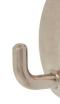

### **DECORATIVE HANGERS**

Snap Hooks® Once installed, screws are concealed for a clean look.

Finish

Brass Finish

Black Finish

Finish

Bronze Finish

Elephant Hooks® Two step installation with a stylish look.