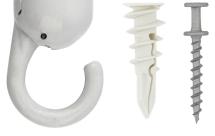

#### Elephant Hooks<sup>®</sup>

Easy to install ceiling hook. Weather resistant. Swivels 360 degrees.