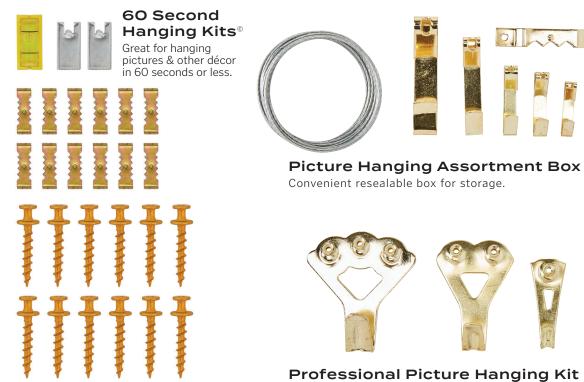

## **Inspiration For Your Walls**

Picture-hanging kits take the guesswork out of hanging a picture.

### ASSORTED HANGING KITS

Kit contains everything you need to complete your hanging project.