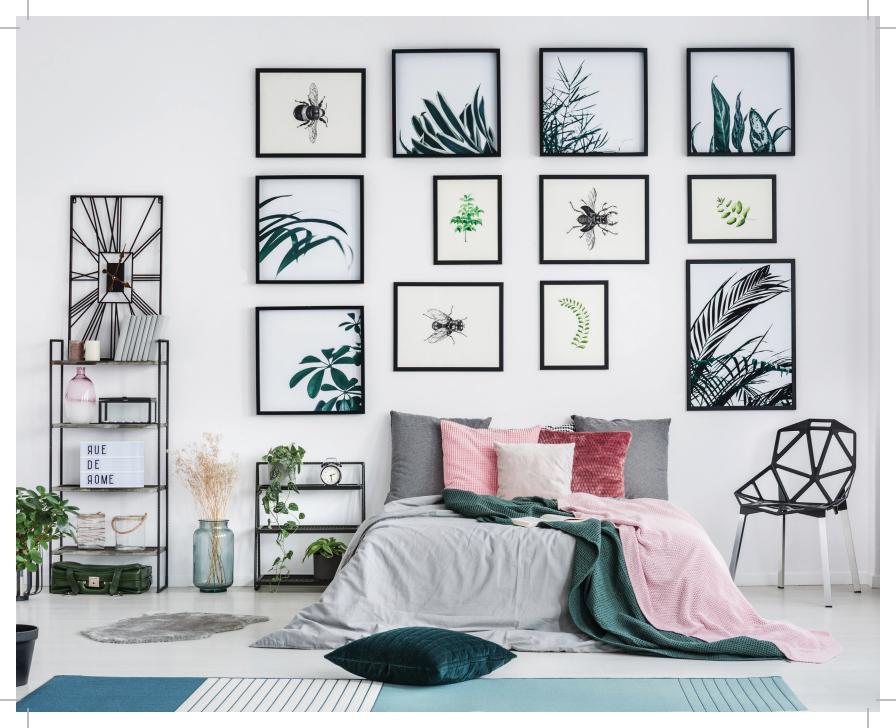

## There's Beauty In Symmetry

Create a classic effect with a luxurious feel.

### HANGERS

#### C. Brick Hangers

Used to hang various objects from brick or block. Great for hanging wall art or decorative wreaths.

### A. Self-Leveling Flush Mount Hangers

Allows for the canvas to sit flush against the wall.

#### **B.** Mirror Hangers

Simple installation & supreme strength. Holds up to 300 lbs.