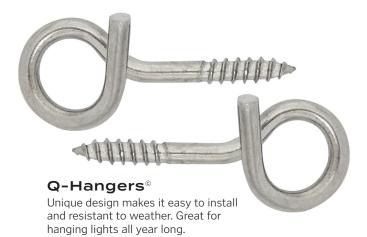

### Make An Outdoor Space Even More Welcoming

Unique ways to update your porch and patio.

### **OUTDOOR HANGERS**

#### Elephant Hooks<sup>®</sup>

Easy to install ceiling hook. Weather resistant. Swivels 360 degrees.