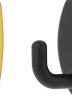

### **DECORATIVE HANGERS**

Snap Hooks® Once installed, screws are concealed for a clean look.

Finish

Brass Finish

Black Finish

Finish

Bronze Finish

Elephant Hooks® Two step installation with a stylish look.