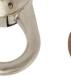

### **DECORATIVE HANGERS**

Snap Hooks® Once installed, screws are concealed for a clean look.

Finish

Brass Finish

Black Finish

Finish

Bronze Finish

Elephant Hooks® Two step installation with a stylish look.