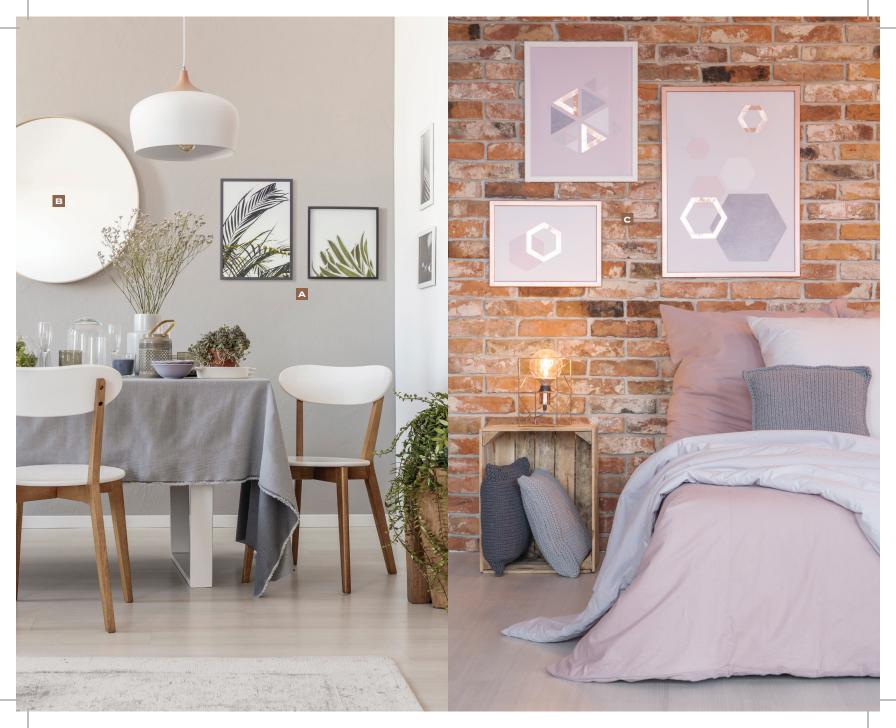

## There's Beauty In Symmetry

Create a classic effect with a luxurious feel.

### HANGERS

#### C. Brick Hangers

Used to hang various objects from brick or block. Great for hanging wall art or decorative wreaths.

### A. Self-Leveling Flush Mount Hangers

Allows for the canvas to sit flush against the wall.

#### **B.** Mirror Hangers

Simple installation & supreme strength. Holds up to 300 lbs.