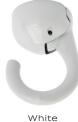

#### Elephant Hooks<sup>®</sup>

Easy to install ceiling hook. Weather resistant. Swivels 360 degrees.