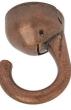

### **DECORATIVE HANGERS**

Snap Hooks® Once installed, screws are concealed for a clean look.

Finish

Brass Finish

Black Finish

Finish

Bronze Finish

Elephant Hooks® Two step installation with a stylish look.