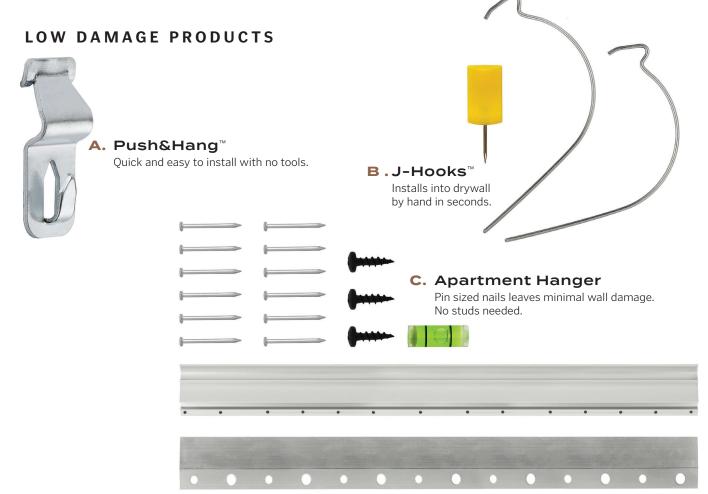

ws are concealed for a clean look.



Finish









Brass Finish



Black Finish



Finish







Bronze Finish



Elephant Hooks® Two step installation with a stylish look.

Brushed Nickel Finish



## There's Beauty In Symmetry

Create a classic effect with a luxurious feel.

### HANGERS



#### C. Brick Hangers

Used to hang various objects from brick or block. Great for hanging wall art or decorative wreaths.



### A. Self-Leveling Flush Mount Hangers

Allows for the canvas to sit flush against the wall.



#### **B.** Mirror Hangers

Simple installation & supreme strength. Holds up to 300 lbs.





## Create An Atmosphere That's Authentically Yours

Easy installation for keeping decor level.

### TOOLS



## Hang Anything With Piece Of Mind

Create your space with minimal damage.







### Make An Outdoor Space Even More Welcoming

Unique ways to update your porch and patio.

### **OUTDOOR HANGERS**



#### Elephant Hooks<sup>®</sup>

Easy to install ceiling hook. Weather resistant. Swivels 360 degrees.







# It's more than a picture on the wall.



www.natman.com

443673\_NH 0919