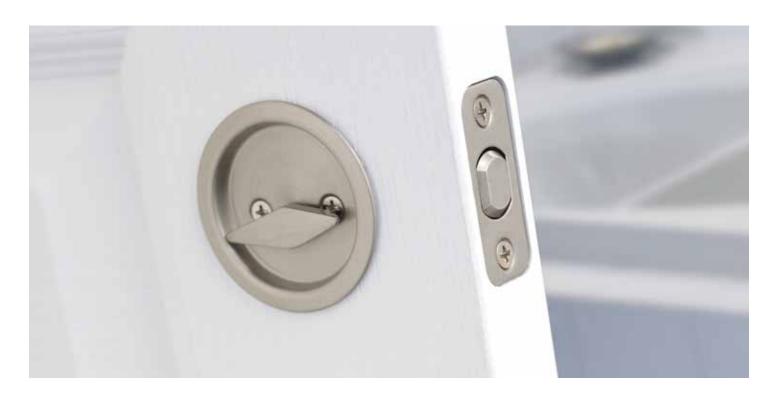

## NATIONAL HARDWARE ROUND POCKET DOOR LOCKS

**Easy to install** 

16942

Available in the most popular finishes

Fits in to existing assortments

Pull latch for each of use

**Proprietary locking mechanism** 

## **SPECIFICATIONS**

| Door Prep         | Crossbore 2-1/8" Edge Bore 1"                                                  |
|-------------------|--------------------------------------------------------------------------------|
| Backset           | 2-3/8"                                                                         |
| Handling          | Non-handed                                                                     |
| Door Thickness    | Adjustable: 1-3/8" - 1-3/4"                                                    |
| Latchbolt         | Accomodates flat and beveled doors                                             |
| Latchbolt Fronts  | 1" x 2-1/4", round corner, with strike box and wood frame reinforcement, brass |
| Warranty          | Lifetime mechanical & 10 year finish                                           |
| Functions         | Privacy or Passage                                                             |
| Designs           | 1 round design                                                                 |
| Trim Material     | Stamped Brass and steel                                                        |
| Privacy Turnpiece | Large decorative design                                                        |
| Fasteners         | Standard flat or Phillips screws<br>#8 x 1 (2) for latch                       |