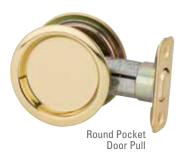

8# x 1 (2) for strike

Polished Brass

Antique Brass

Venetian Bronze

Satin Nickel

| Part#    | Description             | Finish            | Box Qty | UPC          | List    |
|----------|-------------------------|-------------------|---------|--------------|---------|
| N350-314 | Round Pocket Door Pull  | Oil Rubbed Bronze | 3       | 038613350311 | \$14.99 |
| N350-322 | Round Pocket Door Pull  | Satin Nickel      | 3       | 038613350328 | \$14.99 |
| N350-330 | Round Pocket Door Pull  | Brass             | 3       | 038613350335 | \$14.99 |
| N350-348 | Round Pocket Door Pull  | Antique Brass     | 3       | 038613350342 | \$14.99 |
| N350-355 | Round Pocket Door Latch | Oil Rubbed Bronze | 3       | 038613350359 | \$16.99 |
| N350-363 | Round Pocket Door Latch | Satin Nickel      | 3       | 038613350366 | \$16.99 |
| N350-371 | Round Pocket Door Latch | Brass             | 3       | 038613350373 | \$16.99 |
| N350-389 | Round Pocket Door Latch | Antique Brass     | 3       | 038613350380 | \$16.99 |