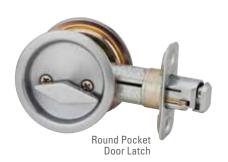

8# x 1 (2) for strike

Polished Brass

Antique Brass

Venetian Bronze

Satin Nickel

| Part#    | Description             | Finish            | Box Qty | UPC          | List    |
|----------|-------------------------|-------------------|---------|--------------|---------|
| N350-314 | Round Pocket Door Pull  | Oil Rubbed Bronze | 3       | 038613350311 | \$14.99 |
| N350-322 | Round Pocket Door Pull  | Satin Nickel      | 3       | 038613350328 | \$14.99 |
| N350-330 | Round Pocket Door Pull  | Brass             | 3       | 038613350335 | \$14.99 |
| N350-348 | Round Pocket Door Pull  | Antique Brass     | 3       | 038613350342 | \$14.99 |
| N350-355 | Round Pocket Door Latch | Oil Rubbed Bronze | 3       | 038613350359 | \$16.99 |
| N350-363 | Round Pocket Door Latch | Satin Nickel      | 3       | 038613350366 | \$16.99 |
| N350-371 | Round Pocket Door Latch | Brass             | 3       | 038613350373 | \$16.99 |
| N350-389 | Round Pocket Door Latch | Antique Brass     | 3       | 038613350380 | \$16.99 |