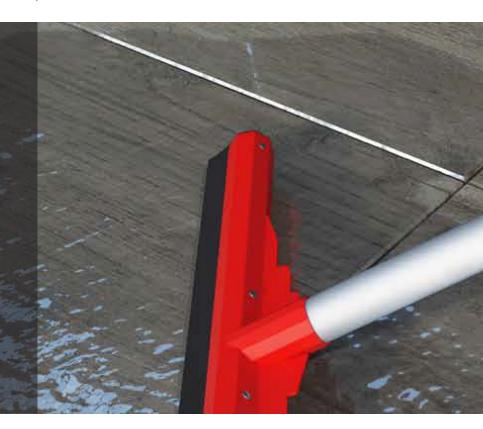

# Cleaning & Maintenance

Thanks to its great hardness and weatherresistance, Outdoor Pavers can be cleaned with almost any detergent.

However, we recommend simply using a mild detergent and a water jet. For greater convenience and to avoid formation of limescale deposits, we recommend facilitating drainage with a rubber brush.