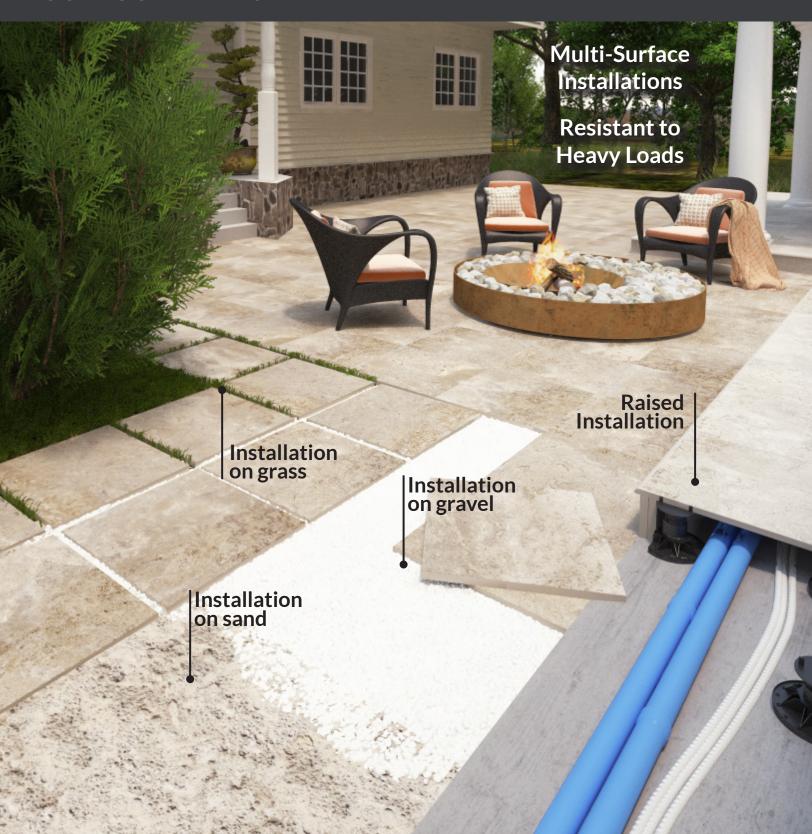

#### **OUTDOOR PAVERS**

Our 20 mm thick porcelain stoneware Outdoor Pavers by Del Conca USA and Italy, are the right solution for any type of outdoor flooring. They are hard wearing, anti-slip, resistant to weather and heavy loads, without compromises, and with the same aesthetic appeal as the most advanced indoor products.

They were created for quick and easy dry installations, on grass, sand or gravel. They can also be used for raised installations that are perfectly level, and therefore comfortable to use, such as terraces and terraced roofs, allowing rainwater to flow below the floor where it is collected on a waterproof membrane, and leaving a cavity for utilities, that can also improve the thermal insulation of the building.

Moreover, Outdoor Pavers must be installed with adhesive for a floor extremely resistant to heavy loads such as driveways or garage floors.

Outdoor Pavers come in a variety of styles and finishing pieces to match, such as steps and pool copings.