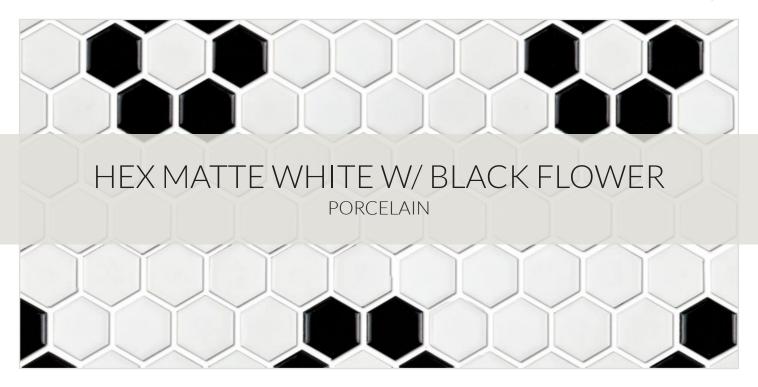

Restore your bathroom to a vintage glory with the classic look of the Hex Matte White with Black Flower floor tile from Fired Earth Ceramics. This hexagon tile creates a high contrast look with white porcelain tiles set next to black flower accents. Straight edges give this porcelain mosaic a sharp, clean look, while the matte finish feels soft against your feet. Each mosaic consists of 1" x 1" individual tiles set upon a 12" x 12" mesh sheet.