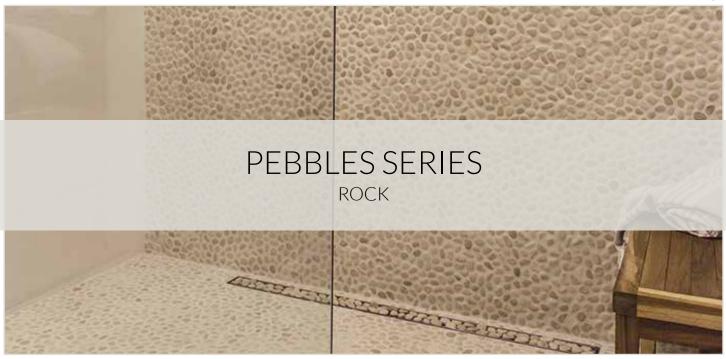

## PEBBLES SERIES

Like a massage on your feet, these smooth round orbs will make you feel like you are walking in the water on a cool beach. Perfect for shower floors or as an accent with other natural stone tiles. Each sheet is purposely shaped with a wavy edge to help minimize the appearance of seams.