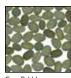

| PRODUC | T DESCRIPTION                     | SIZE           | THICKNES | S EDGE  | FINISH   | STYLE  | USAGE         |
|--------|-----------------------------------|----------------|----------|---------|----------|--------|---------------|
| 655183 | Black Pebbles Medium              | 12x12 in Sheet | Varies   | Natural | Natural  | Mosaic | F W A B Sp Ex |
| 655188 | Borneo Brown Pebbles<br>Medium    | 12x12 in Sheet | Varies   | Natural | Natural  | Mosaic | F W A B Sp Ex |
| 655171 | Earth Pebbles Small               | 12x12 in Sheet | Varies   | Natural | Natural  | Mosaic | F W A B Sp Ex |
| 655170 | Earth Pebbles Medium              | 12x12 in Sheet | Varies   | Natural | Natural  | Mosaic | F W A B Sp Ex |
| 655189 | Earth Pebbles Large               | 12x12 in Sheet | Varies   | Natural | Natural  | Mosaic | F W A B Sp Ex |
| 655173 | Sliced Green Pebbles              | 12x12 in Sheet | Varies   | Natural | Honed    | Mosaic | F W A B Sp Ex |
| 656108 | Grey Pebbles Small                | 12x12 in Sheet | Varies   | Natural | Natural  | Mosaic | F W A B Sp Ex |
| 656442 | Grey Pebbles Medium               | 12x12 in Sheet | Varies   | Natural | Natural  | Mosaic | F W A B Sp Ex |
| 656501 | Dusty Grey Pebbles<br>30x30 cm    | 12x12 in Sheet | Varies   | Natural | Honed    | Mosaic | F W A B Sp Ex |
| 656500 | Polished Grey Pebbles<br>30x30 cm | 12x12 in Sheet | Varies   | Natural | Polished | Mosaic | F W A B Sp Ex |
| 656443 | Grey Pebbles Listello             | 2x12 in        | Varies   | Natural | Natural  | Wall   | FW            |
| 655187 | Tan/Grey Pebbles Small            | 12x12 in Sheet | Varies   | Natural | Natural  | Mosaic | F W A B Sp Ex |
| 655186 | Tan/Grey Pebbles<br>Medium        | 12x12 in Sheet | Varies   | Natural | Natural  | Mosaic | F W A B Sp Ex |
| 655182 | White Pebbles Mini                | 12x12 in Sheet | Varies   | Natural | Natural  | Mosaic | F W A B Sp Ex |
| 655181 | White Pebbles Small               | 12x12 in Sheet | Varies   | Natural | Natural  | Mosaic | F W A B Sp Ex |
| 655180 | White Pebbles Medium              | 12x12 in Sheet | Varies   | Natural | Natural  | Mosaic | F W A B Sp Ex |
| 656490 | Piedra Rio Rocks<br>30x30cm       | 12x12 in Sheet | Varies   | Natural | Honed    | Mosaic | F W A B Sp Ex |