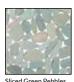

| PRODUC | T DESCRIPTION                     | SIZE           | THICKNES | S EDGE  | FINISH   | STYLE  | USAGE         |
|--------|-----------------------------------|----------------|----------|---------|----------|--------|---------------|
| 655183 | Black Pebbles Medium              | 12x12 in Sheet | Varies   | Natural | Natural  | Mosaic | F W A B Sp Ex |
| 655188 | Borneo Brown Pebbles<br>Medium    | 12x12 in Sheet | Varies   | Natural | Natural  | Mosaic | F W A B Sp Ex |
| 655171 | Earth Pebbles Small               | 12x12 in Sheet | Varies   | Natural | Natural  | Mosaic | F W A B Sp Ex |
| 655170 | Earth Pebbles Medium              | 12x12 in Sheet | Varies   | Natural | Natural  | Mosaic | F W A B Sp Ex |
| 655189 | Earth Pebbles Large               | 12x12 in Sheet | Varies   | Natural | Natural  | Mosaic | F W A B Sp Ex |
| 655173 | Sliced Green Pebbles              | 12x12 in Sheet | Varies   | Natural | Honed    | Mosaic | F W A B Sp Ex |
| 656108 | Grey Pebbles Small                | 12x12 in Sheet | Varies   | Natural | Natural  | Mosaic | F W A B Sp Ex |
| 656442 | Grey Pebbles Medium               | 12x12 in Sheet | Varies   | Natural | Natural  | Mosaic | F W A B Sp Ex |
| 656501 | Dusty Grey Pebbles<br>30x30 cm    | 12x12 in Sheet | Varies   | Natural | Honed    | Mosaic | F W A B Sp Ex |
| 656500 | Polished Grey Pebbles<br>30x30 cm | 12x12 in Sheet | Varies   | Natural | Polished | Mosaic | F W A B Sp Ex |
| 656443 | Grey Pebbles Listello             | 2x12 in        | Varies   | Natural | Natural  | Wall   | FW            |
| 655187 | Tan/Grey Pebbles Small            | 12x12 in Sheet | Varies   | Natural | Natural  | Mosaic | F W A B Sp Ex |
| 655186 | Tan/Grey Pebbles<br>Medium        | 12x12 in Sheet | Varies   | Natural | Natural  | Mosaic | F W A B Sp Ex |
| 655182 | White Pebbles Mini                | 12x12 in Sheet | Varies   | Natural | Natural  | Mosaic | F W A B Sp Ex |
| 655181 | White Pebbles Small               | 12x12 in Sheet | Varies   | Natural | Natural  | Mosaic | F W A B Sp Ex |
| 655180 | White Pebbles Medium              | 12x12 in Sheet | Varies   | Natural | Natural  | Mosaic | F W A B Sp Ex |
| 656490 | Piedra Rio Rocks<br>30x30cm       | 12x12 in Sheet | Varies   | Natural | Honed    | Mosaic | F W A B Sp Ex |