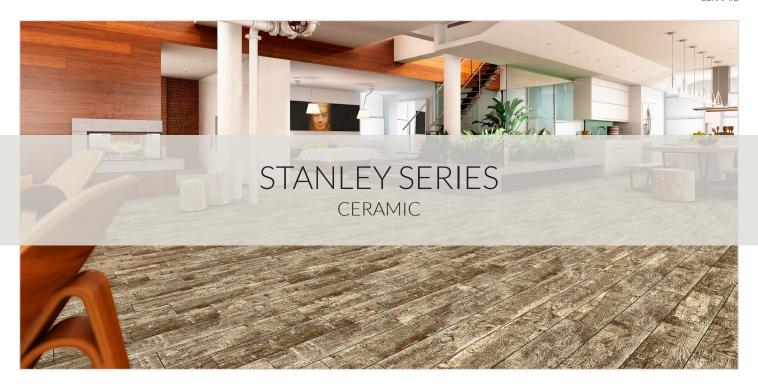

## STANLEY GOLD

This rustic faux wood has a weathered appearance similar to reclaimed wood. Dark charcoal and honey tones weave together throughout this ceramic tile.

## STANLEY NATURAL

Spruce up the look of your living space with rustic charm using this Stanley Natural Ceramic faux wood tile from Fired Earth Ceramics. This 6" x 24" wood like tile in a plank design boasts a rugged, natural look in hues inspired by the great outdoors. You will enjoy the durability and beauty of ceramic tile in your den, living room or office for years to come when choosing this handsome floor tile.