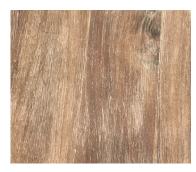

## ARCHER COLLECTION

The Archer Collection utilizes hand-selected acacia veneer that is sandblasted to create a rustic appearance. This process accentuates the natural grain of the wood and creates variating in both color and texture.

Knots are inherent to acacia and add to the natural beauty of the finish.

Acacia wood has natural rustic characteristics, such as hue-variation as well as differences in texture and grain.