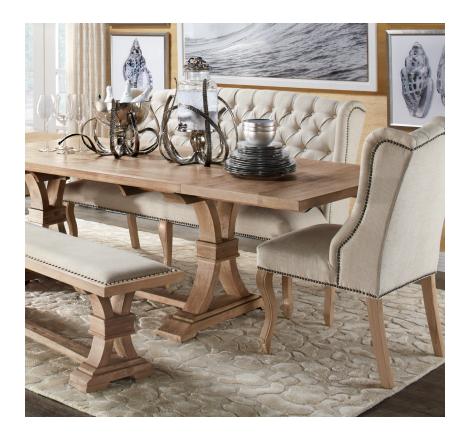

## ARCHER COLLECTION

The Archer Collection utilizes hand-selected acacia veneer that is sandblasted to create a rustic appearance. This process accentuates the natural grain of the wood and creates variating in both color and texture.

**CARE INSTRUCTIONS:** Dust regularly with a clean, dry cloth. Wipe up any spills immediately. Avoid using harsh abrasives or chemicals. Use trivets, dining mats and coasters to protect dining surfaces

Knots are inherent to acacia and add to the natural beauty of the finish.

Acacia wood has natural rustic characteristics, such as hue-variation as well as differences in texture and grain.