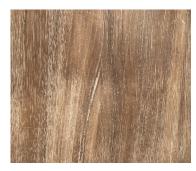

## ARCHER COLLECTION

The Archer Collection utilizes hand-selected acacia veneer that is sandblasted to create a rustic appearance. This process accentuates the natural grain of the wood and creates variating in both color and texture.

Knots are inherent to acacia and add to the natural beauty of the finish.

Acacia wood has natural rustic characteristics, such as hue-variation as well as differences in texture and grain.