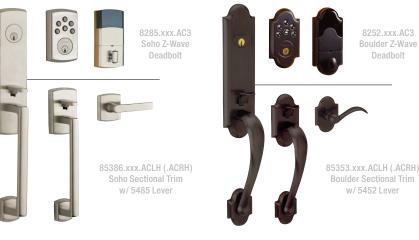

Introducing Baldwin's keyless entry locks with Home Connect<sup>™</sup> Technology—Enabling the door lock to wirelessly communicate with other devices in the home.

"With my Baldwin lock integrated into my home automation system, when I arrive home, I'm greeted with the alarm disarming, front door unlocking, lights turning on, and my favorite Jazz."