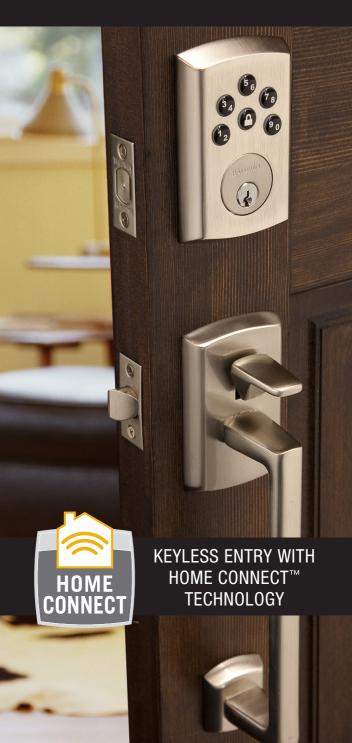

# BALDWIN

Baldwin, America's premier maker of hand-crafted hardware since 1946, offers premium home automation security with Home Connect™ Technology.

Decorative hardware's only motorized deadbolt secures your home with amazing functionality. Home Connect™ Technology enables the door lock to wirelessly communicate with other devices in the home.

Check lock status remotely and securely lock or unlock your home with a cell phone. Receive a text message when your child arrives home. Unlock your door, disarm the alarm, and turn on the lights, all with the click of a button. Baldwin's keyless locks integrate with home automation and security systems to meet the demanding needs of the modern family.

#### **Innovative Security**

- Motorized deadbolt for true remote locking
- · Revolutionary tapered deadbolt design
- Full 128-Bit encryption security

#### **Easy Integration**

- Installs in minutes
- · Replaces existing deadbolt
- Uses 4 AA batteries (no hard wiring)
- · Z-Wave wireless protocol