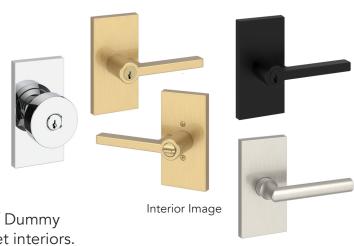

Pair this rose's elongated, rectangular profile with any of your favorite knobs or levers within the Reserve portfolio.

The contemporary five inch rose (CFR) is available in Keyed Entry, Passage, Privacy, Full Dummy and Half Dummy functions. It can also be paired with sectional handleset interiors.