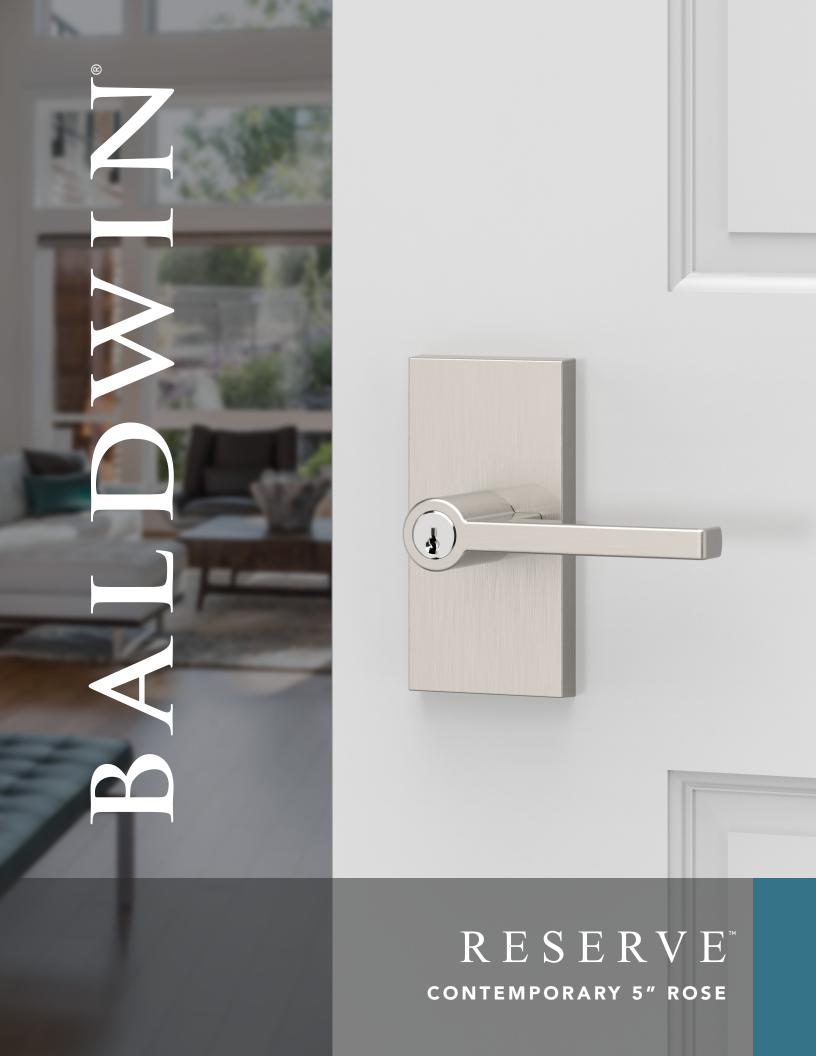

Make a stunning impression with Baldwin Hardware's new Contemporary 5 Inch Rose. A bold design, each contemporary five-inch rose will make a lasting statement by naturally drawing the eye when entering a room.

Pair this rose's elongated, rectangular profile with any of your favorite knobs or levers within the Reserve portfolio.

The contemporary five inch rose (CFR) is available in Keyed Entry, Passage, Privacy, Full Dummy and Half Dummy functions. It can also be paired with sectional handleset interiors.