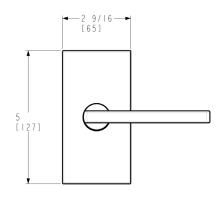

Please note there is a \$5 list adder per contemporary 5" rose.

| ROSE SPECIFICATION |                                                                                                                                          |
|--------------------|------------------------------------------------------------------------------------------------------------------------------------------|
| Door Preparation   | 2-1/8" Cross Bore. 1" edge bore for latch.                                                                                               |
| Installation Type  | Entry, Privacy, Passage and Full Dummy: Full Bore required, interior has exposed screws.<br>Half Dummy: Surface mounted, exposed screws. |
| Door Thickness     | 1/3/8" to 2" standard. 2" to 2-1/2" doors optional through thick door option or service part kit.                                        |
| Cylinder           | Baldwin 5-pin C-Keyway.                                                                                                                  |
| Backset            | Adjustable 2-3/8" or 2-3/4"                                                                                                              |
| Front & Latch      | 6 Way Adjustable (6L).                                                                                                                   |
| Strike             | Dual Strike (DS). Extended Lip strike shipped with all thick door locks (ES).                                                            |
| Latch Bolt         | ½" passage/privacy/entry function bolt.                                                                                                  |
| ANSI/BHMA          | Tested to exceed ANSI/BHMA Grade 2 security.                                                                                             |
| UL                 | 20-minute certified UL option available.                                                                                                 |
|                    |                                                                                                                                          |