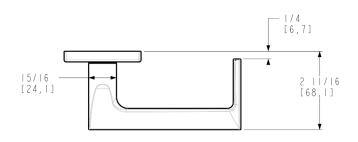

#### DIMENSIONS

#### **SPECIFICATIONS**

- Solid forged brass
- Lever return meets commercial/mixed use fire code requirements
- 2-11/16" projection. Lever is 4-23/32" wide from center mount. Distance from lever return to door is 1/4"
- Rose, adapter and lock mechanism sold separately. Can be paired with any of our Estate a la carte rosettes
- Compatible with either tubular or mortise operation
- Upon request, lever can be configured with Underwriters Laboratories (UL) certified latch or mortise lock for use on fire doors up to a 3 hour rating