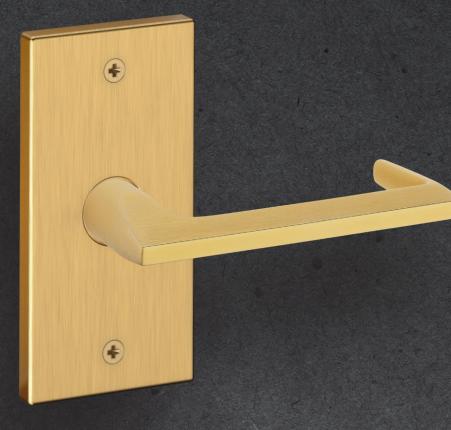

# BALDWIN



## E S T A T E<sup>\*\*</sup> 5167 LEVER

### **5167 LEVER** A LA CARTE LEVER SHOWN W/ THE R052 ROSE



#### DIMENSIONS





#### **SPECIFICATIONS**

- Solid forged brass
- Lever return meets commercial/mixed use fire code requirements
- 2-11/16" projection. Lever is 4-23/32" wide from center mount. Distance from lever return to door is 1/4"
- Rose, adapter and lock mechanism sold separately. Can be paired with any of our Estate a la carte rosettes
- Compatible with either tubular or mortise operation
- Upon request, lever can be configured with Underwriters Laboratories (UL) certified latch or mortise lock for use on fire doors up to a 3 hour rating

#### **AVAILABLE FINISHES**





Polished D Chrome O

Distressed Oil Rubbed Bronze

ESTATE

#### 19701 DA VINCI · LAKE FOREST · CALIFORNIA