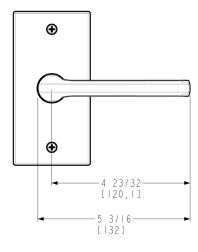

#### DIMENSIONS

#### **SPECIFICATIONS**

- Solid forged brass
- Lever return meets commercial/mixed use fire code requirements
- 2-11/16" projection. Lever is 4-23/32" wide from center mount. Distance from lever return to door is 1/4"
- Rose, adapter and lock mechanism sold separately. Can be paired with any of our Estate a la carte rosettes
- Compatible with either tubular or mortise operation
- Upon request, lever can be configured with Underwriters Laboratories (UL) certified latch or mortise lock for use on fire doors up to a 3 hour rating