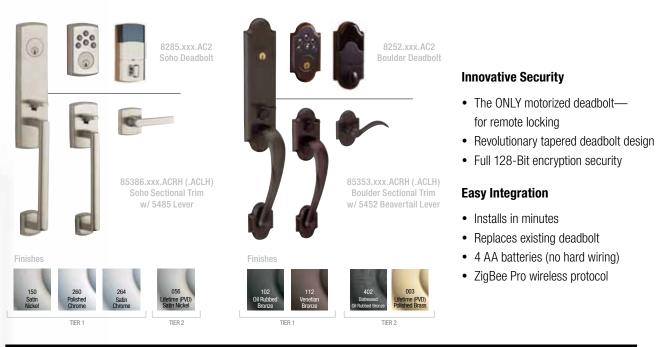

Decorative hardware's only motorized deadbolt secures your home with amazing functionality. Integrated with the Control4<sup>®</sup> system, Home Connect enables the door lock to wirelessly communicate with other devices in the home.

#### Fully customizable feature set

- Add/delete user codes
- Use lock to initiate customized scenes upon entrance & exit
- Lock/unlock door using a key FOB (sold separately)