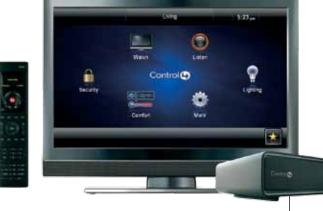

#### Lock seamlessly integrates into the Control4 system

- Check status, lock/unlock any door using Control4 touch screen, remote control, or TV
- Set ties or events to automatically unlock/lock doors
- Use lock to automatically arm/disarm the alarm system

#### **Remote access features**

- Check status of door lock using web enabled devices
- Lock/unlock door using a web enabled device
- Receive text/email notifications when lock is accessed

Contact your local Control4 Dealer/Distributor for details: