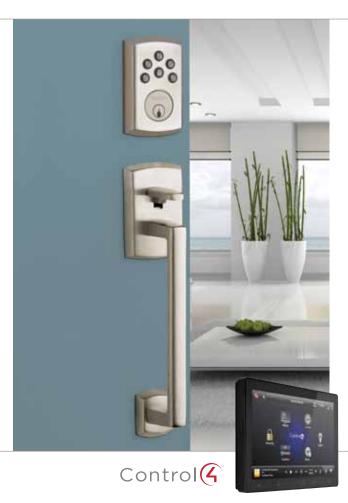

### KEYLESS ENTRY WITH HOME CONNECT<sup>™</sup>

THE CONTROL4° SYSTEM MAKES your home your favorite place to be. Baldwin, America's premier maker of hand-crafted hardware since 1946, offers premium home automation security with Home Connect Technology.

Decorative hardware's only motorized deadbolt secures your home with amazing functionality. Integrated with the Control4<sup>®</sup> system, Home Connect enables the door lock to wirelessly communicate with other devices in the home.

Check lock status remotely and securely lock or unlock your home with a cell phone. Receive a text message when your child arrives home. Unlock your door, disarm the alarm, turn on the lights and your favorite music, all with the click of a button. Baldwin's keyless locks and Control4<sup>®</sup> integrate to meet the demanding needs of the modern family.