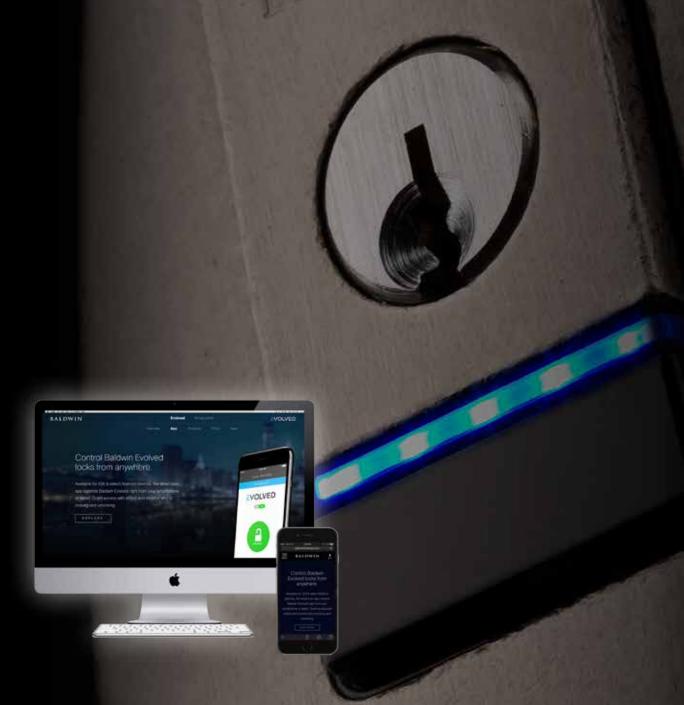

### Control Baldwin Evolved Locks From Anywhere.

Available for iOS & select Android devices, the smart lock app controls Baldwin Evolved right from your smartphone or tablet. Grant access with eKeys and monitor who is locking and unlocking. Quality is evident in the array of bold designs and finishes available today.