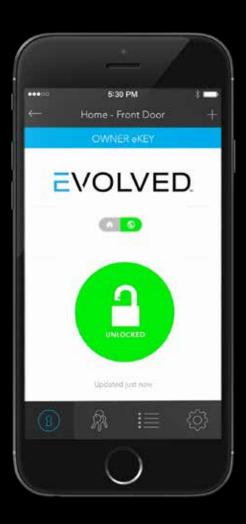

Touch-to-open Bluetooth technology and key fob access offers convenience and peace of mind.

Easy-to-use app provides eKeys for remote access, real-time access history and remote unlocking abilities.

Evolved connects through advanced bridge technology allowing users to easily open and close doors via their smartphone and the Kevo mobile app.

### Control Baldwin Evolved Locks From Anywhere.

Available for iOS & select Android devices, the smart lock app controls Baldwin Evolved right from your smartphone or tablet. Grant access with eKeys and monitor who is locking and unlocking. Quality is evident in the array of bold designs and finishes available today.

### Everyday Use

Built for versatility, eKeys are perfect for your family because they can be reassigned from person to person as an anytime or a scheduled eKey.

#### 24-Hour Access

Give your guest unrestricted access to your home for 24 hours. Guest eKeys can be resent to anyone as needed and after a 24-hour period, they will automatically be deleted.