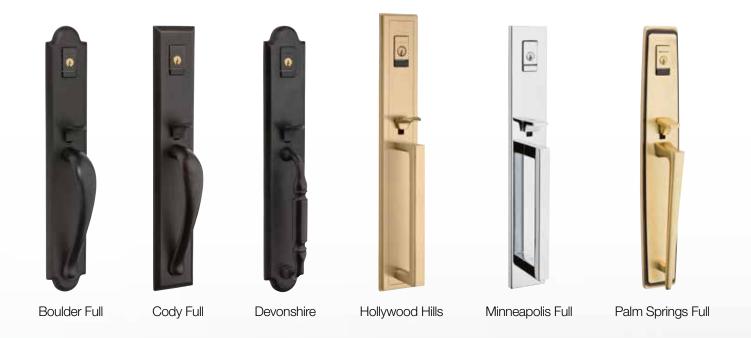

# Bold Evolution of Luxury

Baldwin Evolved is a premier collection of hardware that delivers an electronic solution designed to exceed the luxurious architectural standards of Baldwin customers.

### Control Baldwin Evolved Locks From Anywhere.

Available for iOS & select Android devices, the smart lock app controls Baldwin Evolved right from your smartphone or tablet. Grant access with eKeys and monitor who is locking and unlocking. Quality is evident in the array of bold designs and finishes available today.