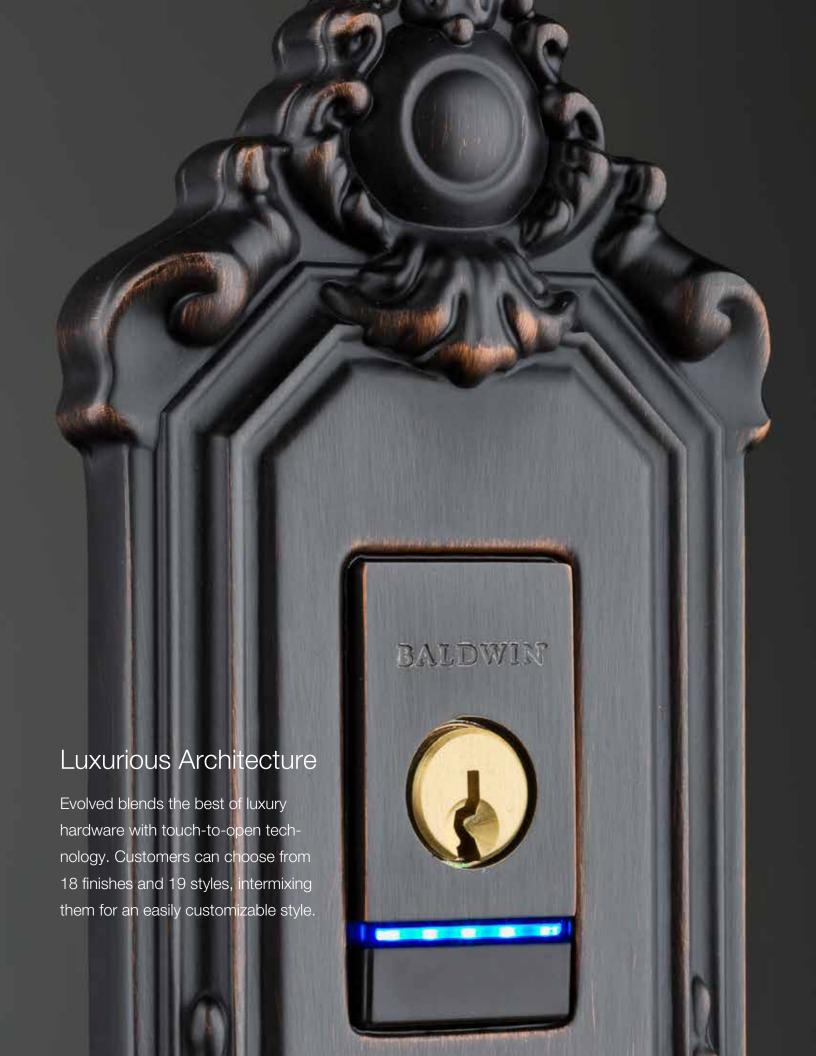

# Bold Evolution of Luxury

Baldwin Evolved is a premier collection of hardware that delivers an electronic solution designed to exceed the luxurious architectural standards of Baldwin customers.

### Smart Never Looked So Beautiful

Experience the bold evolution of luxury hardware with Baldwin Evolved, the next generation of smart handlesets and deadbolts blending exquisite architectural designs with Kevo technology.