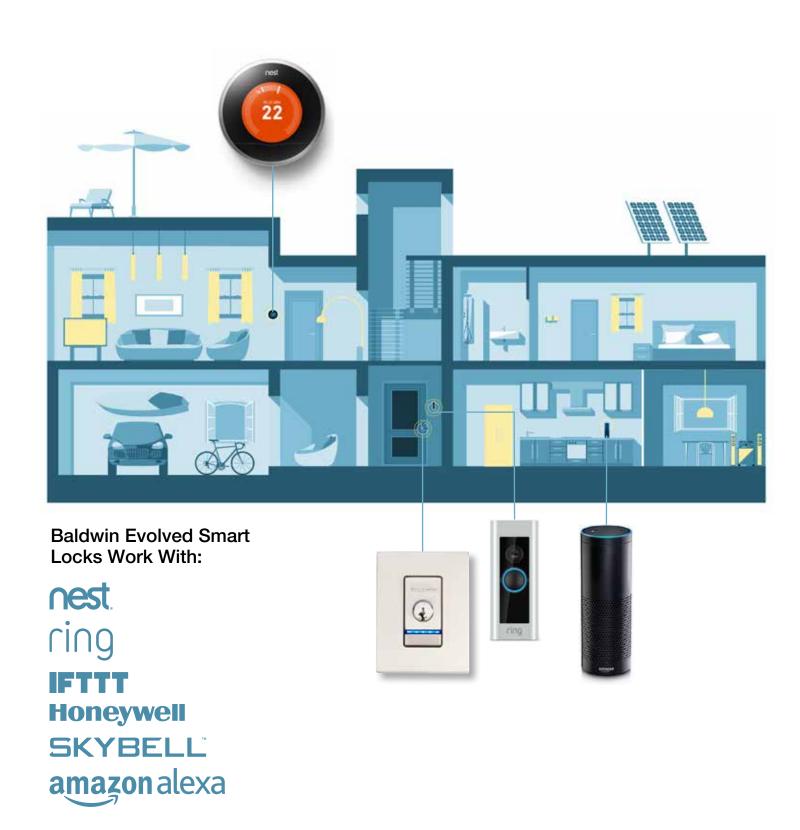

## Connect Your Baldwin Evolved Smart Lock To a Growing List of Smart Home Devices