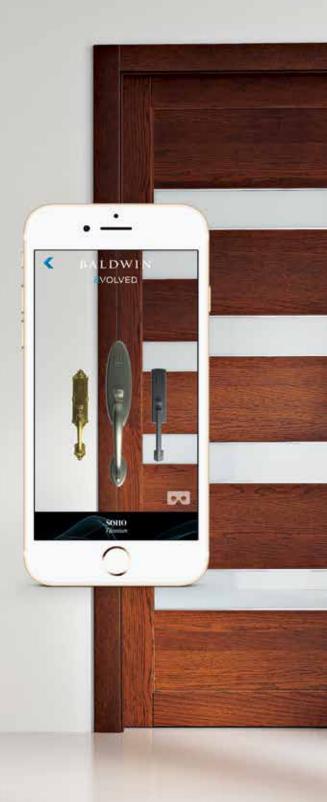

### **Augmented Reality App**

### See it on your door now

Easily see how each handleset and finish will look on your home. Simply use a smartphone in conjunction with the app to decide which Baldwin product and finish looks best on your door.