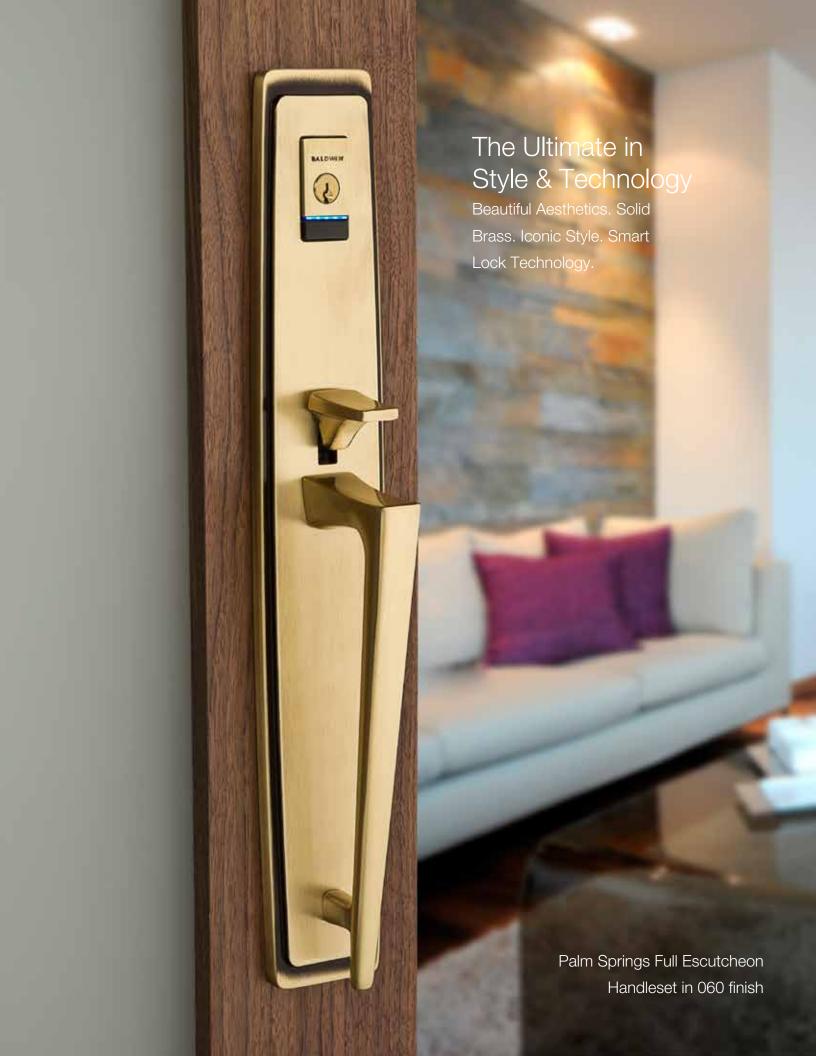

# Bold Evolution of Luxury

Baldwin Evolved is a premier collection of hardware that delivers an electronic solution designed to exceed the luxurious architectural standards of Baldwin customers.

### Control Baldwin Evolved Locks From Anywhere.

Available for iOS & select Android devices, the smart lock app controls Baldwin Evolved right from your smartphone or tablet. Grant access with eKeys and monitor who is locking and unlocking. Quality is evident in the array of bold designs and finishes available today.