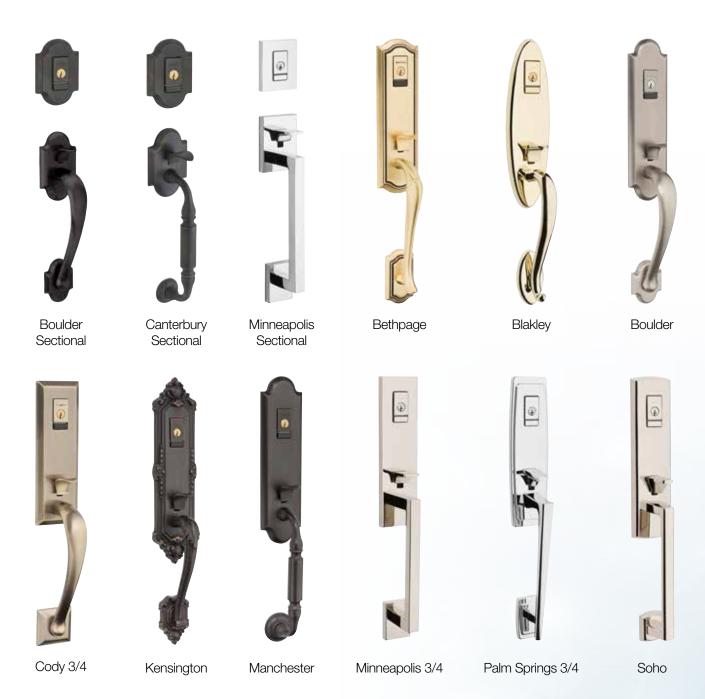

# Bold Evolution of Luxury

Baldwin Evolved is a premier collection of hardware that delivers an electronic solution designed to exceed the luxurious architectural standards of Baldwin customers.

### Control Baldwin Evolved Locks From Anywhere.

Available for iOS & select Android devices, the smart lock app controls Baldwin Evolved right from your smartphone or tablet. Grant access with eKeys and monitor who is locking and unlocking. Quality is evident in the array of bold designs and finishes available today.