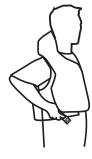

## **Donning Instructions -**

1. Inspect arming mechanism and cylinder if RED, service mechanism. Don like a jacket, with buckle centered in front, with 'Jerk to Inflate" handle at lower right.

**2.** Snap buckle at center front.

3. Adjust side straps to a snug fit.

**INFLATED DONNING -** Depress oral inflation tube valve located on left side of chamber until the chamber is mostly deflated. Don as described above and reinflate with the oral tube until firm.