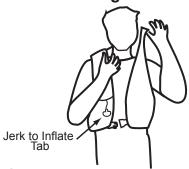

## **Donning Instructions -**

1. Inspect arming mechanism and cylinder if RED, service mechanism. Don like a jacket, with buckle centered in front, with 'Jerk to Inflate" handle at lower right.

**2.** Snap buckle at center front.

3. Adjust side straps to a snug fit.

**INFLATED DONNING -** Depress oral inflation tube valve located on left side of chamber until the chamber is mostly deflated. Don as described above and reinflate with the oral tube until firm.