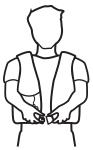

## **Donning Instructions -**

1. Inspect arming mechanism and cylinder if RED, service mechanism. Don like a jacket, with buckle centered in front, with 'Jerk to Inflate" handle at lower right.

**2.** Snap buckle at center front.

3. Adjust side straps to a snug fit.

**INFLATED DONNING -** Depress oral inflation tube valve located on left side of chamber until the chamber is mostly deflated. Don as described above and reinflate with the oral tube until firm.