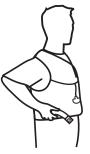

## **Donning Instructions -**

1. Inspect arming mechanism and cylinder if RED, service mechanism. Don like a jacket, with buckle centered in front, with 'Jerk to Inflate" handle at lower right.

**2.** Snap buckle at center front.

3. Adjust side straps to a snug fit.

**INFLATED DONNING -** Depress oral inflation tube valve located on left side of chamber until the chamber is mostly deflated. Don as described above and reinflate with the oral tube until firm.