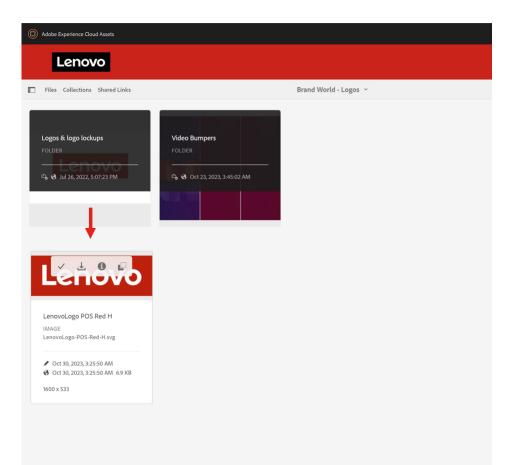

# Navigating and downloading assets in Brand Portal

- Download links open new tabs to the collection of assets referenced on the page
- Each collection consists of categorized folders to click through to find the asset(s) you need
- To download:
  - 1. Hover your cursor over the asset(s)
  - 2. Select the check mark that appears over each asset you want to download
  - 3. Select "Download" in the top menu bar
  - 4. To download single assets, hover over the asset and select the download icon