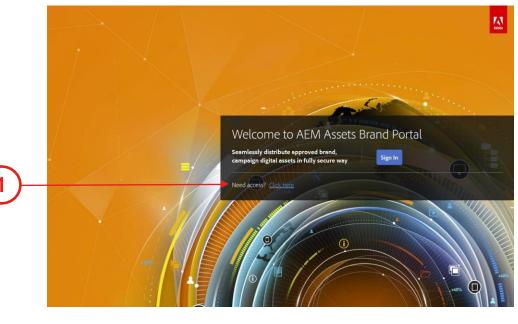

#### Navigate to Brand Portal

- 1. Select "Need access? Click here"
- 2. To request access:
  - a. If you have an Adobe ID, select "Sign In"
  - b. If you don't have an Adobe ID, select "Get an Adobe ID"
  - c. Create an Adobe ID, then repeat steps 1 and 2a
- 3. Complete and submit the form