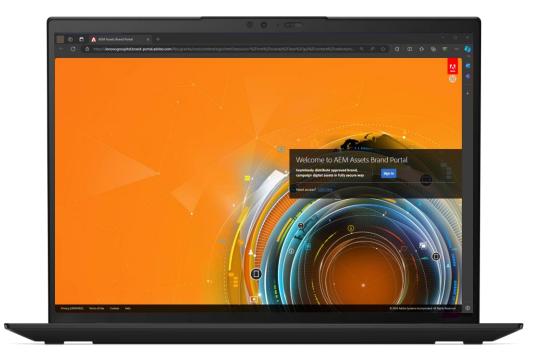

# **Signing in to Brand Portal**

Returning users

- 1. Click "Sign in" and enter your Adobe ID
- 2. Once you're signed in to Brand Portal, the link will take you to the referenced assets

NOTE

For technical support, contact the <u>Admin</u>. For escalations, contact <u>Sapna Gokarn</u> and <u>Miranda Zhou</u>.

# **Signing in to Brand Portal**

First-time users

#### Navigate to Brand Portal

- 1. Select "Need access? Click here"
- 2. To request access:
  - a. If you have an Adobe ID, select "Sign In"
  - b. If you don't have an Adobe ID, select "Get an Adobe ID"
  - c. Create an Adobe ID, then repeat steps 1 and 2a
- 3. Complete and submit the form