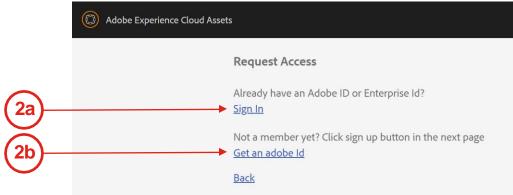

# **Signing in to Brand Portal**

First-time users

#### Navigate to Brand Portal

- 1. Select "Need access? Click here"
- 2. To request access:
  - a. If you have an Adobe ID, select "Sign In"
  - b. If you don't have an Adobe ID, select "Get an Adobe ID"
  - c. Create an Adobe ID, then repeat steps 1 and 2a
- 3. Complete and submit the form