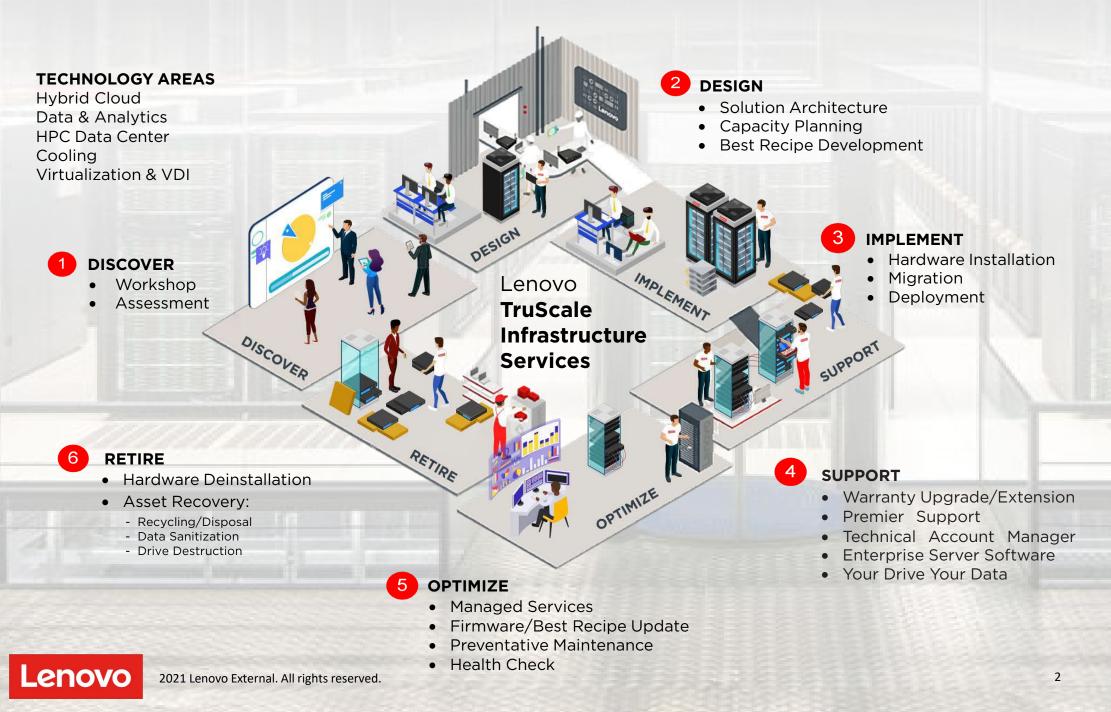

## Infrastructure Services Lifecycle

From the Data Center to the Edge

Our Infrastructure Services start with Discover to fully understand your desired business outcomes and Design the best solution for you, all the way to Retire when the assets need to be retired and decommissioned.

#### **TECHNOLOGY AREAS**

Hybrid Cloud Data & Analytics HPC Data Center Cooling Virtualization & VDI

#### DESIGN

- Solution Architecture
- Capacity Planning

DESIGN

Best Recipe Development

Architect the entire solution, end to end, to meet your needs.

IMPLEMENT

#### **DISCOVER**

enovo

- Workshop
- Assessment

Workshop sessions to review your primary goals and objectives.

#### 

- Hardware Installation
- Migration
- Deployment

Lenovo will manage the hardware installation, data migration and deployment of your solution

DISCOVER

#### 6 RETIRE

- Hardware Deinstallation
- Asset Recovery:
  - Recycling/Disposal
  - Data Sanitization
  - Drive Destruction

Recovery programs to provide you with potential monetary value for your older assets, with rigorous world standards.

#### OPTIMIZE

RETIRE

5

- Managed Services
- Firmware/Best Recipe Update

OPTIMIZE

- Preventative Maintenance
- Health Check

Lenovo will manage and monitor your data center infrastructure, perform firmware/best recipe updates, preventative maintenance and health checks.

#### SUPPORT

SUPPORT

- Warranty Upgrade/Extension
- Premier Support
- Technical Account Manager
- Enterprise Server Software
- Your Drive Your Data

Expert support for you with our warranty upgrade/extension offerings, single point of contact service through Premier Support and technical expertise with Technical Account Manager. Lenovo Infrastructure Services provides you the end-to-end lifecycle of services from the data center to the edge. Regardless of where you may be along the way, Lenovo Services partners with you to take you from where you are, to where you want to be.

With our underlying Lenovo TruScale Infrastructure Services, you have the option to implement solutions with an as-a-Service, pay-as-you-go, model and take advantage of cloud like functionality with all the control and security of an on-premise solution.