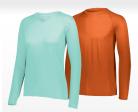

WICKING LONG SLEEVE SHIRT

18 COLORS

2795 Adult S-4XL \$10.80 2796 Youth S-L \$10.80 2797 Ladies XS-3XL \$10.80

**SLEEVELESS JERSEY** 

13 COLORS

4794 Ladies S-2XL \$8.30 **4795** Girls S-L \$6.30