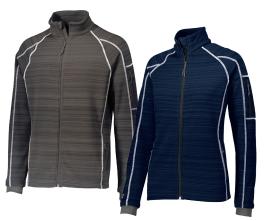

## STORN SFEND OUTERWEAR

Our innovative line of softshells with **STORM-DFEND**<sup>™</sup> **TECHNOLOGY** features a durable water-resistant finish that keeps you dry while the breathable knit keeps you comfortable.

 DEVIATE JACKET

 229539
 Adult
 XS-3XL

 229739
 Ladies
 XS-2XL

 MSRP \$78.5
 VS-2XL
 VS-2XL

 DEVIATE PULLOVER

 229541
 Adult
 XS-3XL

 229741
 Ladies
 XS-2XL

 MSRP \$72.90
 S72.90
 S72.90