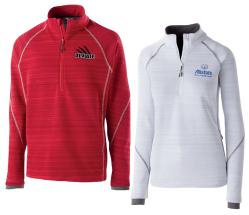

 INVERT
 1/2
 ZIP
 PULLOVER

 229536
 Adult
 XS-3XL

 229736
 Ladies
 XS-2XL

 MSRP \$75.30