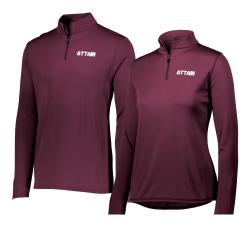

## **ATTAIN 1/4 ZIP PULLOVER**

| 2785         | Adult  | S-3XL  |  |
|--------------|--------|--------|--|
| 2787         | Ladies | XS-2XL |  |
| 2786         | Youth  | S-L    |  |
| MSRP \$16.30 |        |        |  |