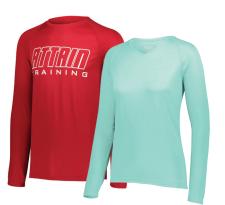

## ATTAIN WICKING LONG **SLEEVE SHIRT**

| 2795        | Adult  | S-6XL  |
|-------------|--------|--------|
| 2797        | Ladies | XS-3XL |
| 2797        | Youth  | XS-XL  |
| MSRP \$10.8 | 30     |        |