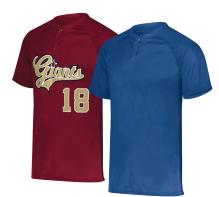

rue

technology

**ATTAIN SHORT** 2780 Adult S-3XL 2781 Youth XS-L MSRP \$9.00

**ATTAIN 2-BUTTON** JERSEY 2782 Adult S-3XL 2783 Youth S-L MSRP \$9.00

LONGER LENGTH ATTAIN SHORT 2782 Adult S-3XL 2783 Youth S-L MSRP \$9.00