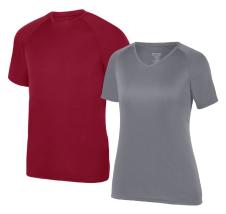

## **ATTAIN WICKING SHIRT**

| 2790        | Adult  | S-6XL  |
|-------------|--------|--------|
| 2792        | Ladies | XS-3XL |
| 2791        | Youth  | XS-XL  |
| 2793        | Girls  | S-L    |
| MSRP \$8.30 |        |        |