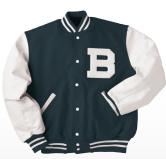

# **STOCK WOOL JACKETS**

WIDEST VARIETY OF IN-STOCK COLORS, STYLES AND SIZES, INCLUDING TALLS THAT SHIP SAME DAY

VARSITY JACKET WITH LEATHER SLEEVES

224183 Adult S-6XL \$246.20 40 STOCK COLORS AVAILABLE 224683 Tall ST-6XLT \$255.40 6 STOCK COLORS AVAILABLE

AWARD JACKET WITH VINYL SLEEVES LETTERMAN JACKET WITH WOOL SLEEVES

 224181
 Adult
 S-6XL
 \$170.00
 224182
 Adult

 6 STOCK COLORS AVAILABLE
 9 STOCK COL
 9 STOCK COL

224182 Adult S-6XL \$173.00 9 STOCK COLORS AVAILABLE