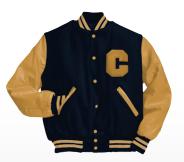

# **STOCK WOOL JACKETS**

WIDEST VARIETY OF IN-STOCK COLORS, STYLES AND SIZES, INCLUDING TALLS THAT SHIP SAME DAY

VARSITY JACKET WITH LEATHER SLEEVES

224183 Adult S-6XL \$246.20 40 STOCK COLORS AVAILABLE 224683 Tall ST-6XLT \$255.40 6 STOCK COLORS AVAILABLE

AWARD JACKET WITH VINYL SLEEVES LETTERMAN JACKET WITH WOOL SLEEVES

 224181
 Adult
 S-6XL
 \$170.00
 224182
 Adult

 6 STOCK COLORS AVAILABLE
 9 STOCK COL
 9 STOCK COL

224182 Adult S-6XL \$173.00 9 STOCK COLORS AVAILABLE