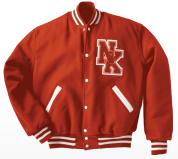

# **STOCK WOOL JACKETS**

WIDEST VARIETY OF IN-STOCK COLORS, STYLES AND SIZES, INCLUDING TALLS THAT SHIP SAME DAY

VARSITY JACKET WITH LEATHER SLEEVES

224183 Adult S-6XL \$246.20 40 STOCK COLORS AVAILABLE 224683 Tall ST-6XLT \$255.40 6 STOCK COLORS AVAILABLE

AWARD JACKET WITH VINYL SLEEVES LETTERMAN JACKET WITH WOOL SLEEVES

 224181
 Adult
 S-6XL
 \$170.00
 224182
 Adult

 6 STOCK COLORS AVAILABLE
 9 STOCK COL
 9 STOCK COL

224182 Adult S-6XL \$173.00 9 STOCK COLORS AVAILABLE