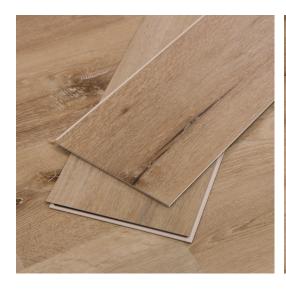

## **Aged Hickory Wide+ Click Vinyl Plank Flooring**

This color captures the timelessness and realism of classic hardwood while bringing a vintage flair to modern spaces. This reliable vinyl waterproof flooring has been reengineered with a rapid locking system and 50% stronger stability, meaning better durability under high traffic and easier installations with zero acclimation required.

## **CALI VINYL**™ PRO

| Model #:         | 7904009500                          |
|------------------|-------------------------------------|
| Grain:           | Light hardwood grain embossing      |
| Color:           | Aged Hickory                        |
| Plank Length:    | 48 inches                           |
| Plank Width:     | 7-1/8 inches                        |
| Plank Thickness: | 5.5mm                               |
| Wear Layer:      | 20 mil/0.5mm                        |
| Milling:         | Click Lock (Rapid Locking System)   |
| Construction:    | 100% Waterproof GeoCore™ foundation |