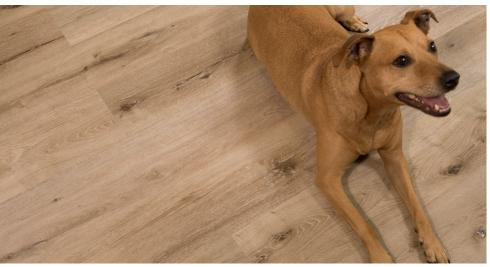

## **Aged Hickory Wide+ Click Vinyl Plank Flooring**

This color captures the timelessness and realism of classic hardwood while bringing a vintage flair to modern spaces. This reliable vinyl waterproof flooring has been reengineered with a rapid locking system and 50% stronger stability, meaning better durability under high traffic and easier installations with zero acclimation required.

## Featuring HiFi Imaging™ Technology

- Commercial grade 20mil wear layer
- 100% Waterproof construction
- 50% More Dimensionally Stable
- · Zero Acclimation Required

| Indoor Air Quality:      | No added urea formaldehyde |
|--------------------------|----------------------------|
| LEED Points:             | EQc4.4   MRc6              |
| Residential Warranty:    | 50 years                   |
| Commercial Warranty:     | 15 years                   |
| Installation Method:     | Float (Or Glue Down)       |
| Fire Rating              | Class 1                    |
| Application:             | Residential, Commercial    |
| Radiant Heat Compatible: | Yes (up to 85°F)           |
| Certification:           | FloorScore® #SCS-FS-04371  |