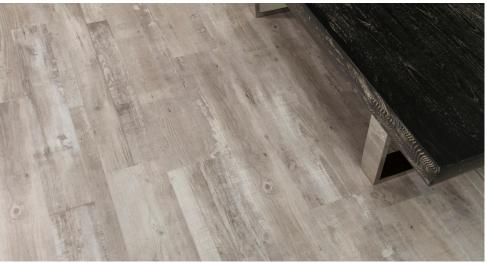

## **Gray Ash Wide+ Click Vinyl Plank Flooring**

This on-trend color brings a rustic ambiance to any space, elevating even the busiest room to a place of serenity and high style. Light hardwood grain embossing and intricately detailed HiFi Imaging give this wood look vinyl flooring a unique brand of authenticity.

| <b>CALI VIN</b> | YL | <b>PRO</b> |
|-----------------|----|------------|
|                 |    |            |

| Model #:         | 7904009400                          |
|------------------|-------------------------------------|
| Grain:           | Light hardwood grain embossing      |
| Color:           | Gray Ash                            |
| Plank Length:    | 48 inches                           |
| Plank Width:     | 7-1/8 inches                        |
| Plank Thickness: | 5.5mm                               |
| Wear Layer:      | 20 mil/0.5mm                        |
| Milling:         | Click Lock (Rapid Locking System)   |
| Construction:    | 100% Waterproof GeoCore™ foundation |