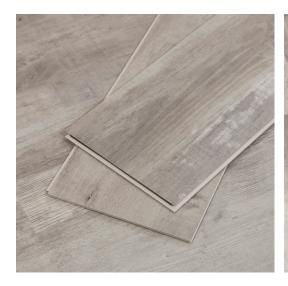

## **Gray Ash Wide+ Click Vinyl Plank Flooring**

This on-trend color brings a rustic ambiance to any space, elevating even the busiest room to a place of serenity and high style. Light hardwood grain embossing and intricately detailed HiFi Imaging give this wood look vinyl flooring a unique brand of authenticity.

| <b>CALI VIN</b> | YL | <b>PRO</b> |
|-----------------|----|------------|
|                 |    |            |

| Model #:         | 7904009400                          |
|------------------|-------------------------------------|
| Grain:           | Light hardwood grain embossing      |
| Color:           | Gray Ash                            |
| Plank Length:    | 48 inches                           |
| Plank Width:     | 7-1/8 inches                        |
| Plank Thickness: | 5.5mm                               |
| Wear Layer:      | 20 mil/0.5mm                        |
| Milling:         | Click Lock (Rapid Locking System)   |
| Construction:    | 100% Waterproof GeoCore™ foundation |