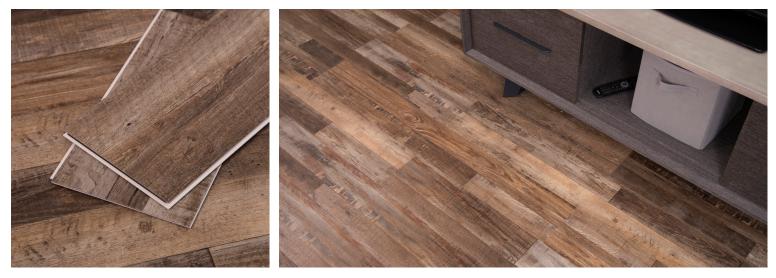

## **Redefined Pine Wide+ Click Vinyl Plank Flooring**

A weathered and windswept grain features the gray-brown of pine tree bark with the same enduring character and stormy appeal. Intricate hardwood grain embossing and HiFi Imaging give this rustic vinyl flooring the same feel and character as authentic reclaimed pine flooring.

## CALI VINYL<sup>™</sup> PRO

| Model #:         | 7904008400                             |
|------------------|----------------------------------------|
| Grain:           | Intricate hardwood grain embossing     |
| Color:           | Redefined Pine                         |
| Plank Length:    | 48 inches                              |
| Plank Width:     | 7-1/8 inches                           |
| Plank Thickness: | 5.5mm                                  |
| Wear Layer:      | 20 mil/0.5mm                           |
| Milling:         | Click Lock (Rapid Locking System)      |
| Construction:    | 100% Waterproof GeoCore™<br>foundation |