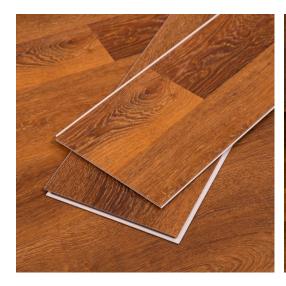

## Saddlewood Wide+ Click Vinyl Plank Flooring

Like a canyon lit by the glow of golden hour, Saddlewood brings warmth and rich, natural color, making spaces feel more inviting. Embossed with a more pronounced wood grain, this vinyl hardwood flooring features the rapid locking system along with a stronger construction for planks that install faster and with zero acclimation required, yielding the easiest click vinyl flooring around.

## **CALI VINYL**™ PRO

| Model #:         | 7904008000                                 |
|------------------|--------------------------------------------|
| Grain:           | Embossed with a more pronounced wood grain |
| Color:           | Saddlewood                                 |
| Plank Length:    | 48 inches                                  |
| Plank Width:     | 7-1/8 inches                               |
| Plank Thickness: | 5.5mm                                      |
| Wear Layer:      | 20 mil/0.5mm                               |
| Milling:         | Click Lock (Rapid Locking System)          |
| Construction:    | 100% Waterproof GeoCore™ foundation        |