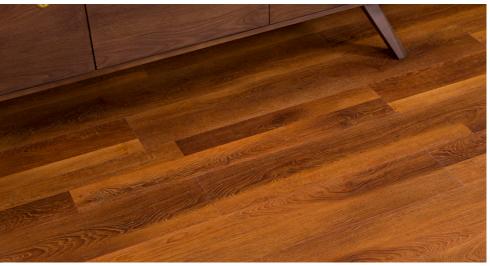

## Saddlewood Wide+ Click Vinyl Plank Flooring

Like a canyon lit by the glow of golden hour, Saddlewood brings warmth and rich, natural color, making spaces feel more inviting. Embossed with a more pronounced wood grain, this vinyl hardwood flooring features the rapid locking system along with a stronger construction for planks that install faster and with zero acclimation required, yielding the easiest click vinyl flooring around.