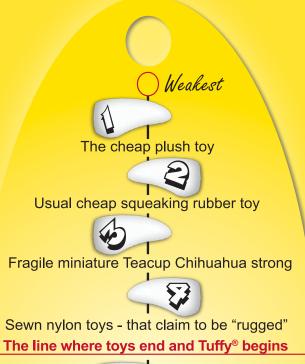

## ALL TOYS ARE NOT CREATED EQUAL

...that is why we created the "TUFF SCALE™". The TUFF SCALE™ is designed to give you insight on how tuff the toy you're buying compares against another. Some dogs are aggressive and can only have the tuffest toys ranked 8 and above. Other dogs may not be as aggressive or may be older and their chewing habits have slowed. If this sounds like your dog, you can consider toys ranked 5 and above.

## **OUR GOAL:**

Our goal is to help you purchase a toy suited for your dog's needs. All of our toys are made with the same extreme durable construction, but the shape of the toy can impact a dog's ability to penetrate the toy over time.