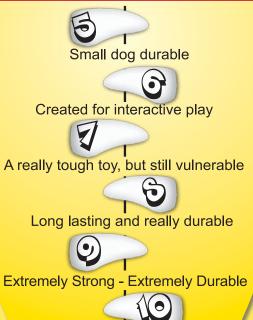

## ALL TOYS ARE NOT CREATED EQUAL

...that is why we created the "TUFF SCALE™". The TUFF SCALE™ is designed to give you insight on how tuff the toy you're buying compares against another. Some dogs are aggressive and can only have the tuffest toys ranked 8 and above. Other dogs may not be as aggressive or may be older and their chewing habits have slowed. If this sounds like your dog, you can consider toys ranked 5 and above.

## **OUR GOAL:**

Our goal is to help you purchase a toy suited for your dog's needs. All of our toys are made with the same extreme durable construction, but the shape of the toy can impact a dog's ability to penetrate the toy over time.