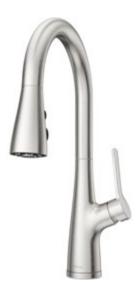

**Pull-Down Kitchen Faucet** 

#### **Features**

3-Function Spray Head

Forward-Only Handle

Wipe Clean Nozzles

AccuDock™

**Culinary Kitchen Faucet** 

#### **Finish Options:**

Polished Chrome (C)

Matte Black (B)

Stainless Steel (S)

Brushed Gold (BG)