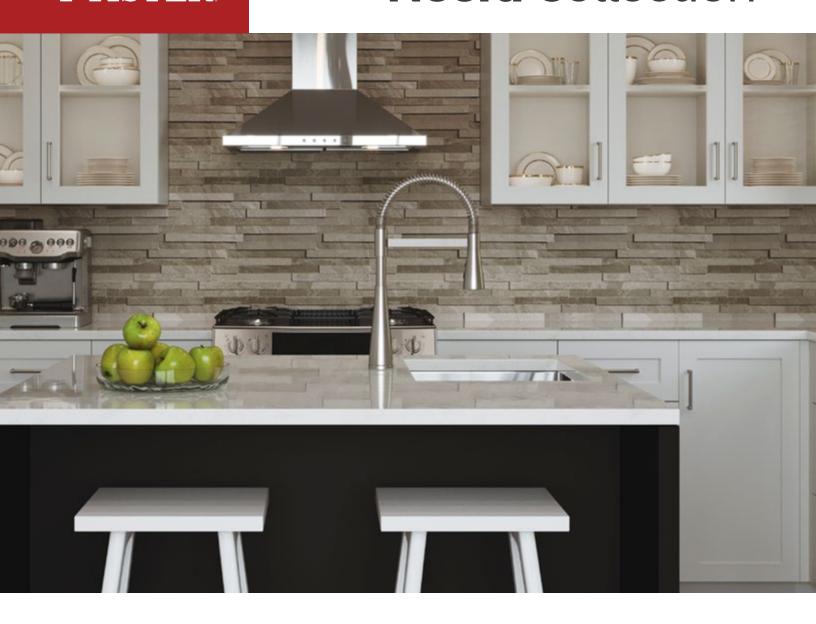

#### Hey, Chef This Out!

If there's one faucet that's prepared to bring out your inner chef at the drop of an impromptu dinner party, Neera is it. Soft, clean, transitional lines look beautiful in repose while the culinary option hints contemporary flair. This powerhouse is packed with features for chefs and foodies alike. Available in the most current finishes, Neera's all the inspiration you need to dive into a new cookbook or two.