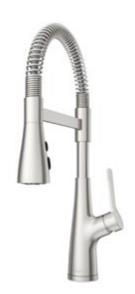

**Pull-Down Kitchen Faucet** 

#### **Features**

3-Function Spray Head

Forward-Only Handle

Wipe Clean Nozzles

AccuDock™

**Culinary Kitchen Faucet** 