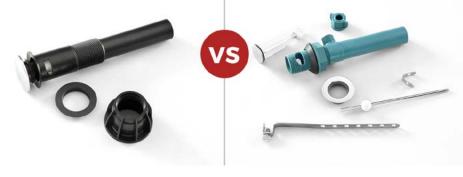

# Comparison with Conventional Drain

Add Push & Seal's advanced compression lock seals the drain completely so your sink stays filled, even overnight.

## **No Tools Required**

No more juggling multiple tools and parts in a cramped space. Push & Seal's streamlined design makes installation as easy as 1-2-3.