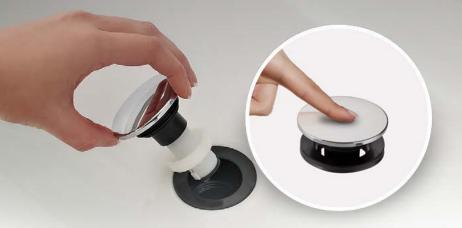

### Easy to Install, Use, & Service.

Push & Seal™ is a new and improved drain assembly that is easy to install and easy to use. Press to seal and again to open. It's that easy.

## **No Tools Required**

No more juggling multiple tools and parts in a cramped space. Push & Seal's streamlined design makes installation as easy as 1-2-3.