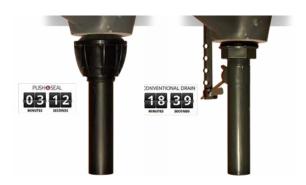

#### **Installation Time**

Watch the comparison video to see how the Push & Seal™ drain assembly can save you time and money.