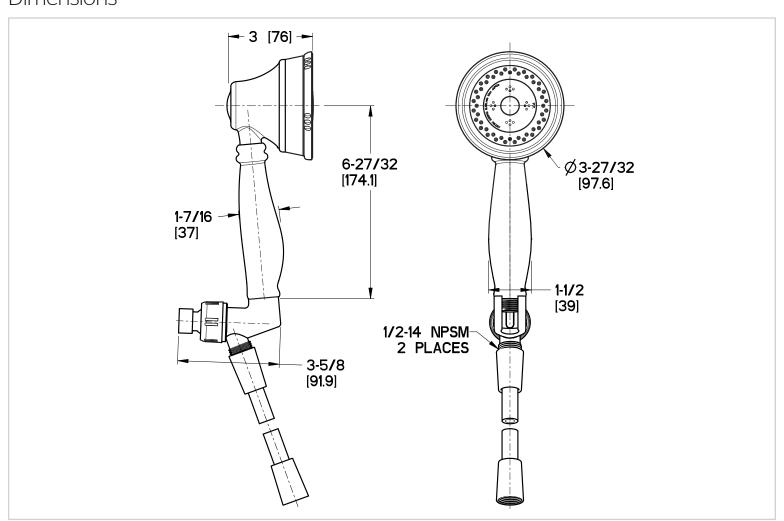

# Pfister

## Avalon™

#### Hand-Held Shower

016-CBOC Finish(C) □ 016-CBOK Finish(K) □

016-CBOY Finish(Y) □



· Includes Hand Shower, Hose, and Shower Arm Mount

# Specifications

#### **Features**

- 3 Function Hand Shower with **Dual Check Valves**
- Includes Back Flow Prevention System
- Includes Hand Shower, Hose, and Shower Arm Mount
- 2.5 GPM Shower Head
- Pforever Warranty®

#### Code Compliance

Pfister products are designed and manufactured in compliance with the following standards and codes:

- IAPMO Certified
- CSA B125 Certified
- ASME A112.18.1
- ADA Compliant-ANSI A117.1 (Lever handles only)



### **Dimensions**