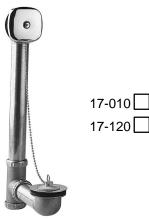

## 17 Series

**Waste & Overflow** 

| Finishes        | 17-010 | 17-120 |
|-----------------|--------|--------|
| Polished Chrome | Χ      | Х      |

| Features                               | 17-010 | 17-120 |
|----------------------------------------|--------|--------|
| 1 ½" 20 Gauge with Brass Nuts          |        | Х      |
| 1 3/8" 22 Gauge                        | X      |        |
| Step-By-Step Installation Instructions | X      | Х      |
| Pforever Warranty®                     | X      | Х      |