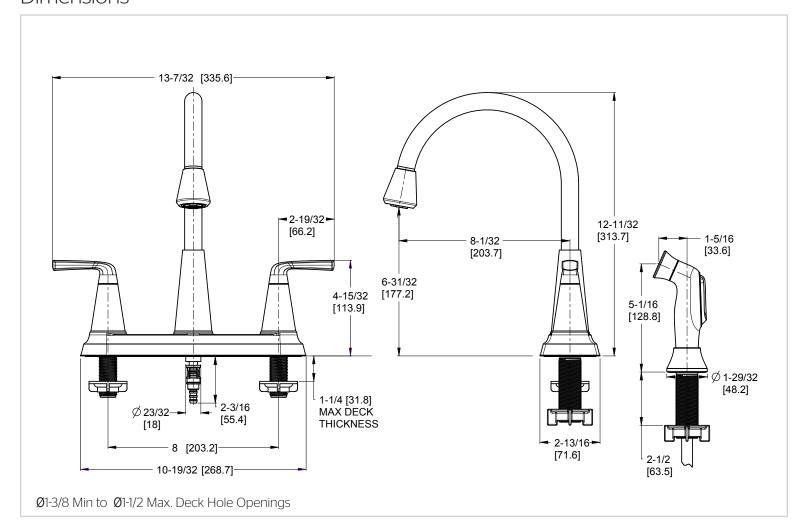

# Pfister

## Allegan™ One Handle Kitchen Faucet

Tri-Flow™

F-036-4AGGSFinish(GS)



## Specifications

#### **Features**

- 1.8 GPM Flow Rate
- 360° Rotating Sp out
- · Concealed Screw
- Fixed Body and Hub
- Installs With or Without Side Spray (order 972-005 for Plug)
- Mounting Hardware Included
- TiteSeal™ Deckplate

- Tri-Flow™
- Pfast Connect
- Pforever Seal Ceramic Disc Valves
- Side Spray Included
- High Arc Spout
- Pforever Warranty®

### Code Compliance

Pfister products are designed and manufactured in compliance with the following standards and codes:



• Pforever Warranty®

- CSA B125 Certified
- ASME A112.18.1
- NSF 61/9 Annex G (Low lead)
- CEC Compliant
- ADA Compliant-ANSI A117.1 (Lever handles only)









## Dimensions