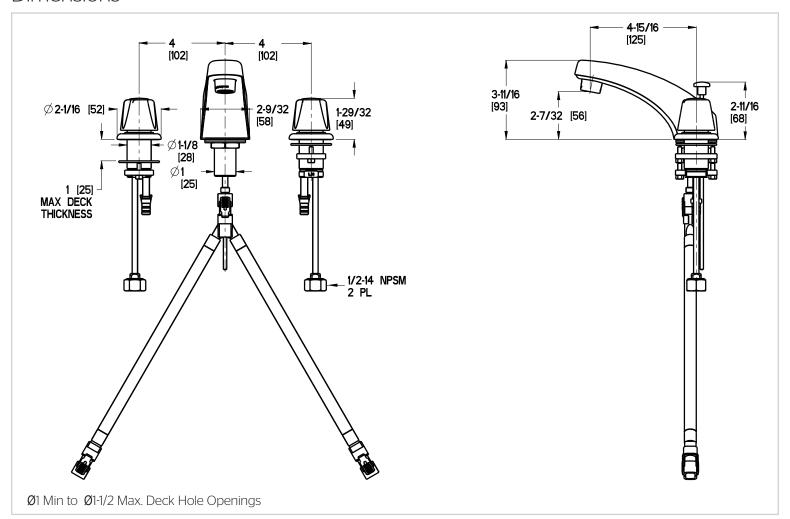

# Pfirst Series™

8"-15" Widespread Bath Faucet

G149-6000 Finish(PC) G149-6002 Finish(PC) □ G149-600K Finish(KK) □



# Specifications

#### **Features**

- Acrylic Handles (6002 Only)
- Metal Handles (6000 & 600K Only)
- Chain Loop Hole
- Washerless Valves
- Pforever Warranty®

- Two-Handle
- 3-Hole Installation

### Code Compliance

Pfister products are designed and manufactured in compliance with the following standards and codes:



- IAPMO Certified
- CSA B125 Certified
- ASME A112.18.1
- NSF 61/9 Annex G (Low lead)
- Cal Green Compliant
- EPA Watersense Certification 1.5 gpm, 5.7L/Min

### **Dimensions**



SS-G149-600X