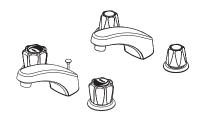

# Pfirst Series™

8"-15" Widespread Bath Faucet

G149-6000 Finish(PC) G149-6002 Finish(PC) □ G149-600K Finish(KK) □

#### **Features**

- Acrylic Handles (6002 Only)
- Metal Handles (6000 & 600K Only)
- Chain Loop Hole
- Washerless Valves
- Pforever Warranty®

- Two-Handle
- 3-Hole Installation