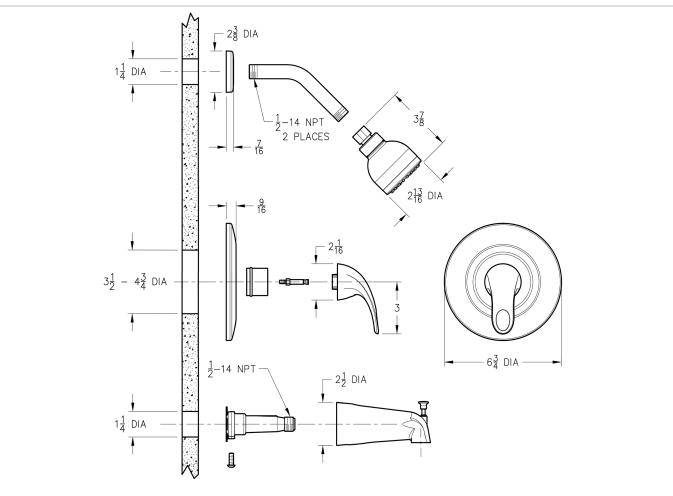

Tub & Shower Trim

G89-7SRC Finish(*CC*) G89-7SRK Finish(*KK*) G89-7SRY Finish(*YY*) G89-8SRC Finish(CC) G89-8SRK Finish(KK) G89-8SRY Finish(YY)





- Single Control
- Trim Only, Valve Not Included
- Quick Connect Tub Spout

## Specifications

#### Features

- EZ Clean
- Quick Connect Installation
- Round Flange
- Lever Handle
- Fits OX8 and JX8 Valve Bodies
- 2.0 GPM Shower Head
- Tub & Shower (8SR Only)
- Shower Only (7SR Only)

### Dimensions

#### Self-Cleaning Head

- Quick Connect Tub Spout (8SR Only)
- Pforever Warranty®

#### Code Compliance

Pfister products are designed and manufactured in compliance with the following standards and codes:

- IAPMO Certified
- CSA B125 Certified
- ASME A112.18.1
- ASSE 1016
- Cal Green Compliant
- ADA Compliant-ANSI A117.1 (Lever handles only)