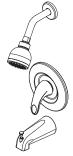

## Serrano™

Tub & Shower Trim

G89-7SRC Finish(*CC*) G89-7SRK Finish(*KK*) G89-7SRY Finish(*YY*) G89-8SRC Finish(CC) G89-8SRK Finish(KK) G89-8SRY Finish(YY)

- Single Control
- Trim Only, Valve Not Included
- Quick Connect Tub Spout

#### Features

- EZ Clean
- Quick Connect Installation
- Round Flange
- Lever Handle
- Fits OX8 and JX8 Valve Bodies
- 2.0 GPM Shower Head
- Tub & Shower (8SR Only)
- Shower Only (7SR Only)

#### Self-Cleaning Head

- Quick Connect Tub Spout (8SR Only)
- Pforever Warranty®