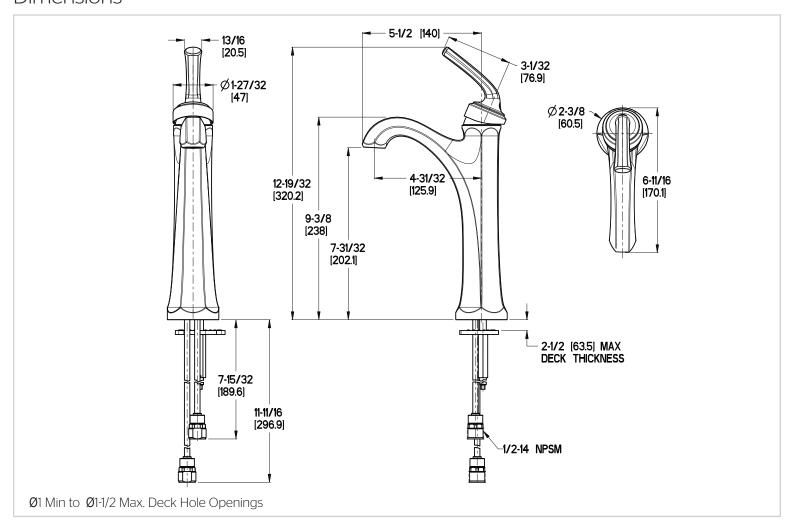

### Arterra™

# Single Control Vessel

GT40-DEOC Finish(C) GT40-DEOD Finish(D) □

GT40-DEOK Finish(K)

GT40-DEOY Finish(Y)



# Specifications

#### **Features**

- 1.5 GPM Flow Rate
- All Metal Construction
- Mounting Hardware Included
- Optional Deckplate
- Pforever Warranty®

## Code Compliance

Pfister products are designed and manufactured in compliance with the following standards and codes:





- CSA B125 Certified
- ASME A112.18.1

• Single Control

- NSF 61/9 Annex G (Low lead)
- Cal Green Compliant
- EPA WaterSense Certification 1.5 gpm, 5.7L/Min
- ADA Compliant-ANSI A117.1 (Lever handles only)







### Dimensions