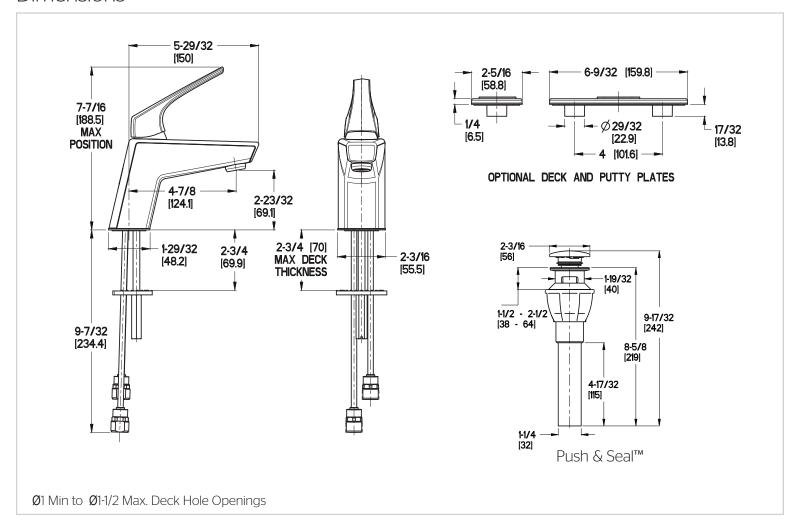

# Pfister

# Arkitek™ Single Control Lavatory Faucet

GT42-LPMC Finish(C) □

GT42-LPMK Finish(K) □



## Specifications

#### **Features**

- 1.5 GPM Flow Rate
- 3 Hole Deckplate, Sold Seperately
- Mounting Hardware Included
- Push and Seal<sup>™</sup> Pop-Up
- PVD Finish (K Finish Only)
- Temperature Limit Stop
- Pforever Seal Ceramic Disc Valve
- Pforever Warranty®

## Code Compliance

• Temperature Limit Stop

Pfister products are designed and manufactured in compliance with the following standards and codes:













- IAPMO Certified
- CSA B125 Certified
- ASME A112.18.1
- NSF 61/9 Annex G (Low lead)
- Cal Green Compliant
- EPA WaterSense Certification 1.5 gpm, 5.7L/Min
- ADA Compliant-ANSI A117.1 (Lever handles only)

## Dimensions