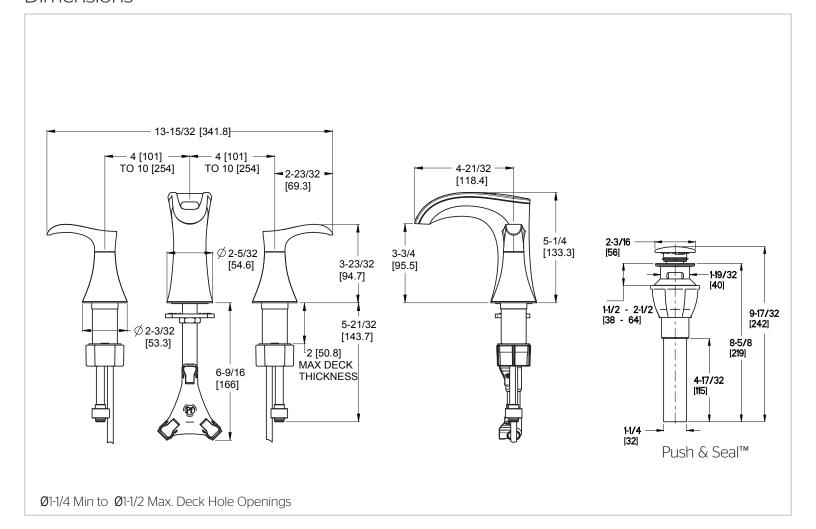

# Pfister

# Widespread Lavatory Faucet

LF-049-BRKK Finish(KK) LF-O49-BRYY Finish(YY) □





# Specifications

### **Features**

- 1.2 GPM Flow Rate
- All Metal Construction
- 3-Hole Installation
- Mounting Hardware Included
- · Quick Install Tool Included
- Pfast Connect
- PVD Finish
- · Waterfall Faucet

- TiteSeal™ Deckplate
- Push and Seal™ Pop-Up
- Pforever Seal Ceramic Disc Valves

## Code Compliance

manufactured in compliance with the following standards and codes:



· Adjustable Install · Pforever Seal

• Push & Seal™ Pop-Up

- CSA B125 Certified
- ASME A112.18.1
- NSF 61/9 Annex G (Low lead)
- EPA WaterSense Certification 1.2 gpm, 4.5 L/Min
- ADA Compliant-ANSI A117.1 (Lever handles only)

Pfister products are designed and

Brea™













# Dimensions