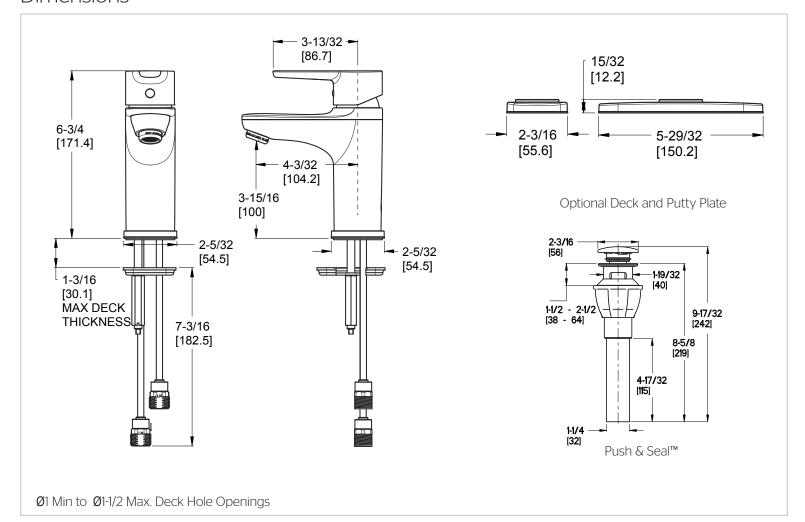

# Pfister.

# Pfirst Series™

Single Control Lavatory Faucet

LG142-0600 Finish(C)□ LG142-060K Finish(K)□



# Specifications

### **Features**

- 12 GPM Flow Rate
- 1 or 3-Hole Installation; Deck Plate or Single Hole Mounting Option
- Optional Deckplate, Must Order 961-217\*
- Push & Seal™ Pop-Up. also Drilled for Pop-Up
- Push & Seal™ Pop-Up, also Drilled for Pop-Up
- Pforever Seal Ceramic Disc Valve
- Pforever Warranty®

## Code Compliance

Push & Seal™ Pop-Up

Pfister products are designed and manufactured in compliance with the following standards and codes:

IAPMO Certified

Pforever Seal

- CSA B125 Certified
- ASME A112.18.1
- · Cal Green Compliant
- CEC Compliant
- NSF 61/9 Annex G (Low lead)
- ADA Compliant-ANSI A117.1 (Lever handles only)









# Dimensions