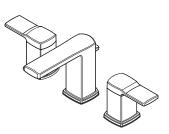

# Pfister

## Deckard™

8-15" Widespread Lavatory Faucet

LG49-DAOB Finish(C) LG49-DAOC Finish(C) LG49-DAOK Finish(K)

- Two-Handle
- All Metal Construction
- Pforever Seal