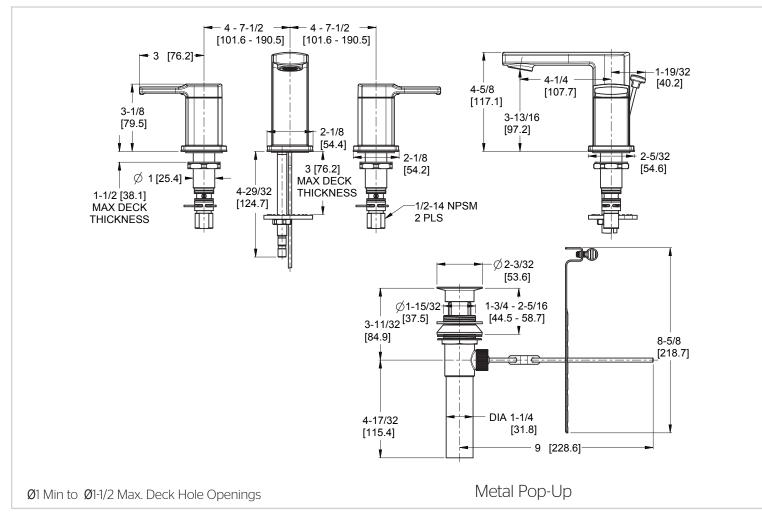

# Pfister

## Deckard™

8-15" Widespread Lavatory Faucet

LG49-DAOB Finish(C) LG49-DAOC Finish(C) LG49-DAOK Finish(K)



- Two-Handle
- All Metal Construction
- Pforever Seal

## Specifications

#### Features

- 1.2 GPM Flow Rate
- Includes All Metal Pop-Up
- 1.0 GPM Flow Rate Optional, Order 941-663
- Pforever Seal Ceramic Disc Valves
- Pforever Warranty<sup>®</sup>

#### Code Compliance

Pfister products are designed and manufactured in compliance with the following standards and codes:

- IAPMO Certified
- CSA B125 Certified
- ASME A112.18.1
- NSF 61/9 Annex G (Low lead)
- Cal Green Compliant
- CEC Compliant
- ADA Compliant-ANSI A117.1 (Lever handles only)
- EPA WaterSense Certification 1.2 gpm, 4.5 L/Min



## Dimensions