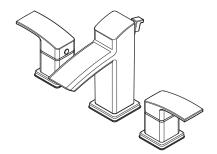

# Pfister

### Kenzo™

## 8"-15" Widespread Faucet

LG49-DF2B Finish(B)  $\square$ LG49-DF2C Finish(C)  $\square$ LG49-DF2K Finish(K)  $\square$ 

Specifications

#### **Features**

- 1.2 GPM Flow Rate
- All Metal Construction
- 3-Hole Installation
- Pop Up Rod Included
- Pforever Seal Ceramic Disc Valves
- Pforever Warranty®