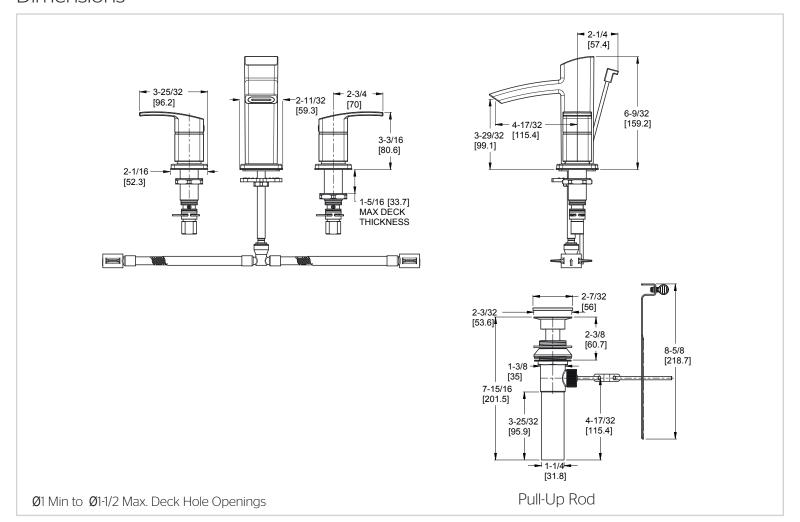

# Pfister

### Kenzo™

## 8"-15" Widespread Faucet

LG49-DF2B Finish(B)  $\square$ LG49-DF2C Finish(C)  $\square$ LG49-DF2K Finish(K)  $\square$ 



Specifications

#### **Features**

- 1.2 GPM Flow Rate
- All Metal Construction
- 3-Hole Installation
- Pop Up Rod Included
- Pforever Seal Ceramic Disc Valves
- Pforever Warranty®

# Code Compliance

Pfister products are designed and manufactured in compliance with the following standards and codes:



IAPMO Certified

3-Hole Installation All Metal Construction

• Pforever Seal

- CSA B125 Certified
- ASME A112.18.1
- NSF 61/9 Annex G (Low lead)
- Cal Green Compliant
- EPA WaterSense Certification 1.2 gpm, 4.5L/Min
- CEC Compliant







# Dimensions