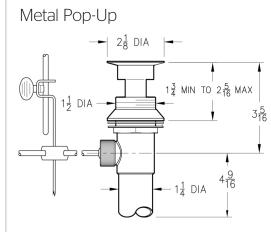

#### **Features**

- For 4" Centerset Faucets
- Lever Handles
- Includes Metal Supply Nuts
- Metal Pop-Up (600\* Only)
- 50/50 Pop-Up (5000 Only)
- Pforever Seal Ceramic Disc Valves
- Pforever Warranty®