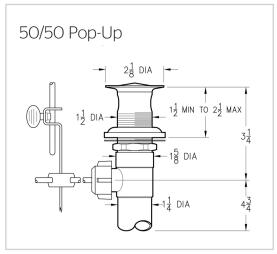

#### **Features**

- For 4" Centerset Faucets
- Lever Handles
- Includes Metal Supply Nuts
- Metal Pop-Up (600\* Only)
- 50/50 Pop-Up (5000 Only)
- Pforever Seal Ceramic Disc Valves
- Pforever Warranty®