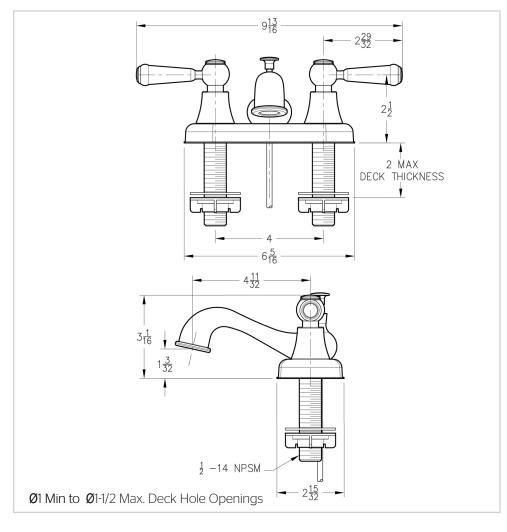

# Pfister

## Pfirst Series™

4" Centerset Lavatory Faucet

G148-5000 Finish(PC) □ G148-6000 Finish(PC) G148-600K Finish(KK) □



# Specifications

#### **Features**

- For 4" Centerset Faucets
- Lever Handles
- Includes Metal Supply Nuts
- Metal Pop-Up (600\* Only)
- 50/50 Pop-Up (5000 Only)
- Pforever Seal Ceramic Disc Valves
- Pforever Warranty®

• Two Handle

- 3-Hole Installation
- Stainless Steel Ball Valve

#### Code Compliance

Pfister products are designed and manufactured in compliance with the following standards and codes:



- IAPMO Certified
- CSA B125 Certified
- ASME A112.18.1
- NSF 61/9 Annex G (Low lead)
- Cal Green Compliant
- EPA Watersense Certification 1.5 gpm, 5.7L/Min
- ADA Compliant-ANSI A117.1 (Lever handles only)

### **Dimensions**