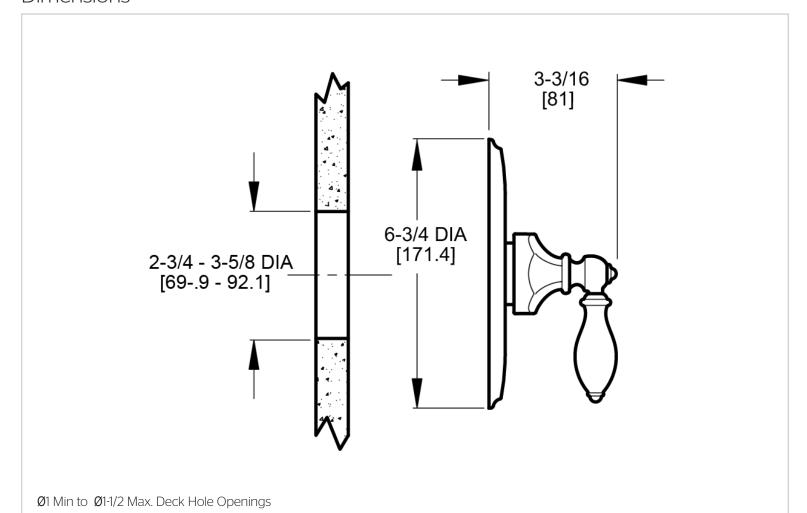

# Pfister

### Catalina™

Shower Trim

R89-1EBC Finish(CC) □ R89-1EBK Finish(KK)





- Lever Handle
  - · Quick Connect
  - Trim Only, Valve Not Included

## Specifications

#### **Features**

- Complete Collection with Coordinating Lavatory and Roman Tub Options
- Metal Lever Handle
- Quick Trim Installation-Attaches Without Tools, No **Exposed Screws**
- Fits OX8, JX8, TX8, and VB8 Valve Bodies

- Pforever Warranty®
- Valve only trim. No shower head or shower flange included.

#### Code Compliance

Pfister products are designed and manufactured in compliance with the following standards and codes:

- IAPMO Certified
- CSA B125 Certified
- ANSI A117.1 (Lever handle only)
- ASSE 1016
- ADA Compliant-ANSI A117.1 (Lever handles only)