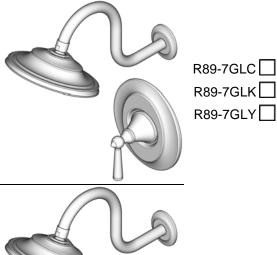

| Finishes        | R89-7GLC | R89-7GLK | R89-7GLY | R89-8GLC | R89-8GLK | R89-8GLY |
|-----------------|----------|----------|----------|----------|----------|----------|
| Tuscan Bronze   |          |          | Χ        |          |          | Χ        |
| Polished Chrome | X        |          |          | Χ        |          |          |
| Satin Nickel    |          | Χ        |          |          | Χ        |          |

| Features                         | R89-7GLC | R89-7GLK | R89-7GLY | R89-8GLC | R89-8GLK | R89-8GLY |
|----------------------------------|----------|----------|----------|----------|----------|----------|
| Fits 0X8 and JX8 Valve Bodies    | Х        | Χ        | Χ        | Χ        | Х        | Χ        |
| 2.5gpm Shower Head               | Х        | Χ        | Χ        | Χ        | Х        | Χ        |
| ADA Compliant                    | Х        | Χ        | Χ        | Χ        | Х        | Χ        |
| Tub & Shower                     |          |          |          | Х        | Х        | Χ        |
| Shower Only                      | Х        | Χ        | Χ        |          |          |          |
| Trim Only                        | Х        | Χ        | Χ        | Χ        | Х        | Χ        |
| Self-Cleaning Shower Head        | Х        | Χ        | Χ        | Χ        | Χ        | Χ        |
| Decorative Rain Cain Shower Head | Х        | Χ        | Χ        | Χ        | Χ        | Χ        |
| Pforever Warranty®               | Х        | Χ        | Χ        | Х        | Х        | Χ        |

## **R89 Series**

# **SAXTON**.