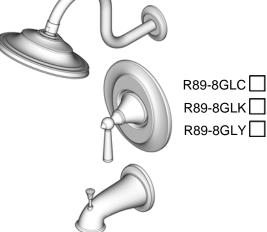

| Finishes        | R89-7GLC | R89-7GLK | R89-7GLY | R89-8GLC | R89-8GLK | R89-8GLY |
|-----------------|----------|----------|----------|----------|----------|----------|
| Tuscan Bronze   |          |          | Χ        |          |          | Χ        |
| Polished Chrome | X        |          |          | Χ        |          |          |
| Satin Nickel    |          | Χ        |          |          | Χ        |          |

| Features                         | R89-7GLC | R89-7GLK | R89-7GLY | R89-8GLC | R89-8GLK | R89-8GLY |
|----------------------------------|----------|----------|----------|----------|----------|----------|
| Fits 0X8 and JX8 Valve Bodies    | Х        | Χ        | Χ        | Χ        | Х        | Χ        |
| 2.5gpm Shower Head               | Х        | Χ        | Χ        | Χ        | Х        | Χ        |
| ADA Compliant                    | Х        | Χ        | Χ        | Χ        | Х        | Χ        |
| Tub & Shower                     |          |          |          | Х        | Х        | Χ        |
| Shower Only                      | Х        | Χ        | Χ        |          |          |          |
| Trim Only                        | Х        | Χ        | Χ        | Χ        | Х        | Χ        |
| Self-Cleaning Shower Head        | Х        | Χ        | Χ        | Χ        | Χ        | Χ        |
| Decorative Rain Cain Shower Head | Х        | Χ        | Χ        | Χ        | Χ        | Χ        |
| Pforever Warranty®               | Х        | Χ        | Χ        | Х        | Х        | Χ        |

## **R89 Series**

# **SAXTON**.

#### **Tub & Shower Trim**

Single Control

Tub & Shower

Trim Only, Valve Not Included

For additional information, please contact your Price Pfister representative, or visit our website at www.pricepfister.com.