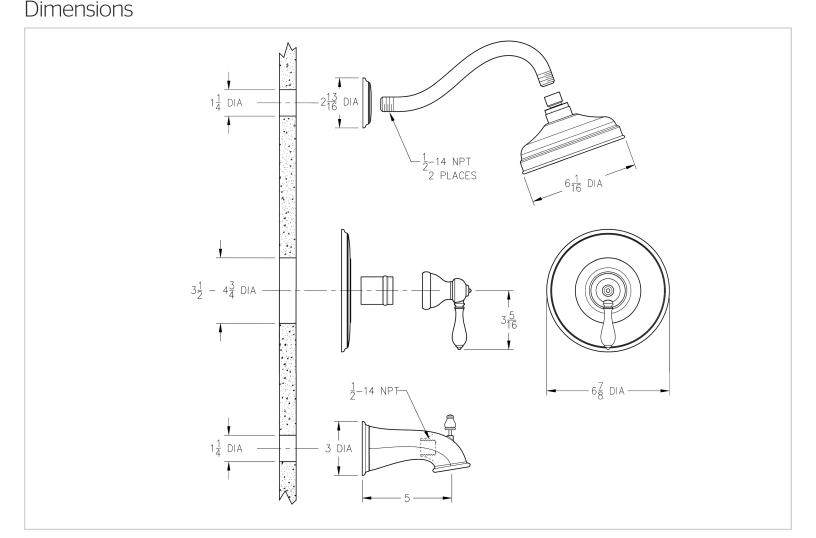

### Tub And Shower Trim

- R89-7MBC Finish(C)
   R89-8MBC Finish(C)

   R89-7MBD Finish(D)
   R89-8MBD Finish(D)

   R89-7MBK Finish(K)
   R89-8MBK Finish(K)

   R89-7MBU Finish(U)
   R89-8MBU Finish(U)
  - R89-8MBY Finish(Y)
  - R89-8MBY Finish(Y)
  - Single Control
  - Round Flange
  - Trim Only, Valve Not Included

## Features

All Metal Constuction

**Specifications** 

- Quick Connect Installation
- Round Flange
- Lever Handle
- Fits OX8 and JX8 Valve Bodies
- Tub & Shower (8MB Only)
- Shower Only (7MB Only)
- Metal Shower Arm and Flange
- Metal Ball Joint
- Self-Cleaning Shower HeadDecorative Rain Can

R89-7MBY Finish(Y)

- Shower Head
- Pforever Warranty®