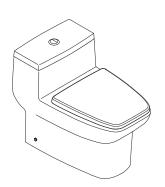

## Selia™ Dual Flush Toilet

VTP-E80W Finish(W)

- Dual Flush
- High Efficiency
- One Piece

#### Features

- 1.6/0.8 GPF Flow Rate
- Concealed Trap
- Dual Flush
- Elongated Bowl
- High Efficiency Toilet
- Lined Tank
- One-Piece Toilet
- Mounting Hardware Included