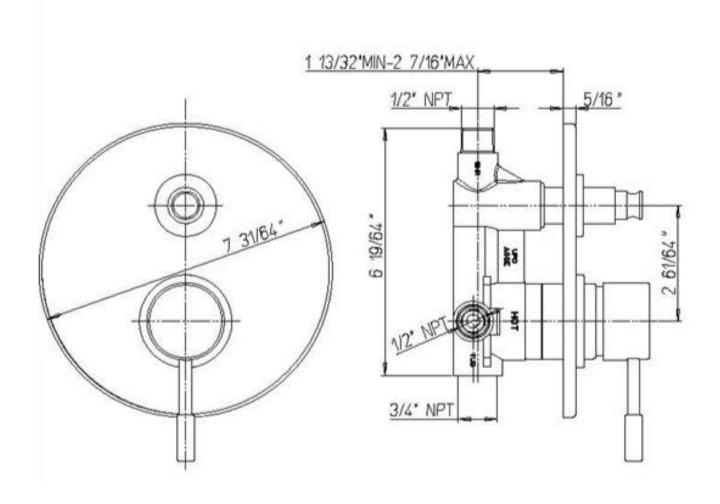

## Serie Rough-In Valve

VALVE797

Pressure Balance Tub & Shower Rough-in Valve

## Serie Rough-In Valve

## VALVE797

Pressure Balance Tub & Shower Rough-in Valve

## **STANDARDS**

- Certified by CSA International B125
- Compliant with ASME A112.18.1
- Compliant with ANSI A117.1

| Finishes | VALVE797 |
|----------|----------|
| None     | X        |

| Features                                                       | VALVE797 |   |
|----------------------------------------------------------------|----------|---|
| Solid Forged Brass Construction                                | Х        |   |
| ½" NPT Inlets                                                  | Х        |   |
| Pressure Balance Tub & Shower Valve                            | Х        |   |
| Rough-In Valve Only, Trim Sold Separately                      | Х        |   |
| Compatibility with all Pressure Balance Tub & Shower Trim Kits | Х        |   |
| Step-By-Step Installation Instructions                         | Х        |   |
| Limited Lifetime Warranty                                      | Х        | Χ |