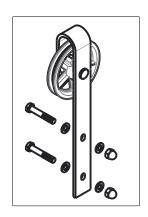

HANGER

Fasteners: (2) Hex Screw, M10 x 2-5/32" Long (4) Washer, M10 (2) Nut, M10

| A           | DO NOT SCALE                | 926                                                       | N186-968 |
|-------------|-----------------------------|-----------------------------------------------------------|----------|
| Revision    | Dimensions are nominal      | Family Name                                               | ѕки      |
| August 2017 |                             | Decorative Interior Sliding Door Hardware Spoke Wheel Kit |          |
| Date        | ©2017 Spectrum Brands, Inc. | Description                                               |          |