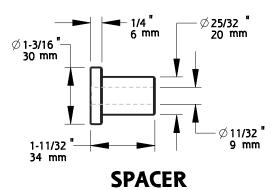

.236 **"** 6 mm

SCALE 2/5

Fasteners: (4) Hex Screw, M8 x 3-1/2" Long (4) Hole Cap (4) Washer, M8 (4) Spacer