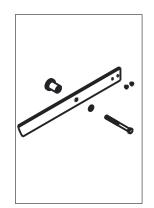

HANGER

Fasteners: (2) Hex Screw, M10 x 2-5/32" Long (4) Washer, M10 (2) Nut, M10

| A           | DO NOT SCALE                | 926                                                       | N186-968 |
|-------------|-----------------------------|-----------------------------------------------------------|----------|
| Revision    | Dimensions are nominal      | Family Name                                               | ѕки      |
| August 2017 |                             | Decorative Interior Sliding Door Hardware Spoke Wheel Kit |          |
| Date        | ©2017 Spectrum Brands, Inc. | Description                                               |          |