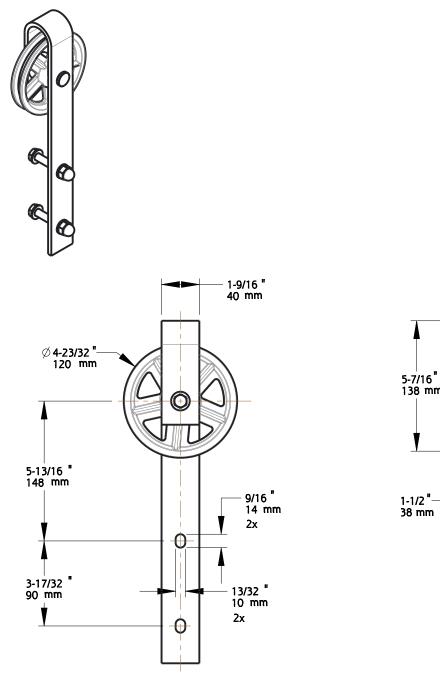

HANGER

Fasteners: (2) Hex Screw, M10 x 2-5/32" Long (4) Washer, M10 (2) Nut, M10

| A           | DO NOT SCALE                | 926                                                       | N186-968 |
|-------------|-----------------------------|-----------------------------------------------------------|----------|
| Revision    | Dimensions are nominal      | Family Name                                               | ѕки      |
| August 2017 |                             | Decorative Interior Sliding Door Hardware Spoke Wheel Kit |          |
| Date        | ©2017 Spectrum Brands, Inc. | Description                                               |          |