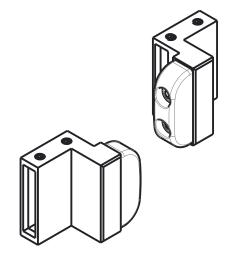

#### **DOOR STOPS**

Fasteners (per door stop): (2) Set Screw, M5 x 1/4" Long

| A           | DO NOT SCALE                | 926                                                       | N186-968 |
|-------------|-----------------------------|-----------------------------------------------------------|----------|
| Revision    | Dimensions are nominal      | Family Name                                               | ѕки      |
| August 2017 |                             | Decorative Interior Sliding Door Hardware Spoke Wheel Kit |          |
| Date        | ©2017 Spectrum Brands, Inc. | Description                                               |          |