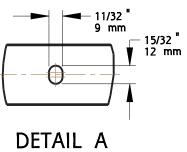

### TRACK

| A           | DO NOT SCALE                | 926                                                       | N186-968 |
|-------------|-----------------------------|-----------------------------------------------------------|----------|
| Revision    | Dimensions are nominal      | Family Name                                               | ѕки      |
| August 2017 | and subject to change.      | Decorative Interior Sliding Door Hardware Spoke Wheel Kit |          |
| Date        | ©2017 Spectrum Brands, Inc. | Description                                               |          |