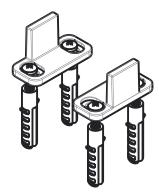

HANGER

Fasteners: (2) Hex Screw, M10 x 2-5/32" Long (4) Washer, M10 (2) Nut, M10

| A           | DO NOT SCALE                | 926                                                       | N186-968 |
|-------------|-----------------------------|-----------------------------------------------------------|----------|
| Revision    | Dimensions are nominal      | Family Name                                               | ѕки      |
| August 2017 |                             | Decorative Interior Sliding Door Hardware Spoke Wheel Kit |          |
| Date        | ©2017 Spectrum Brands, Inc. | Description                                               |          |