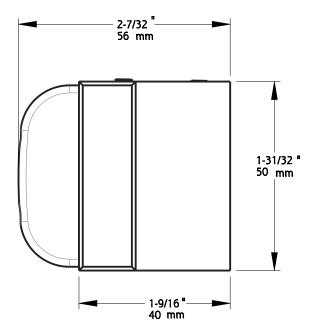

# **DOUBLE FLOOR GUIDE**

Fasteners: (4) Phillips Screw, 5/32" x 1" Long, Self Tapping (4) Anchor, 5/16", Plastic

| A           | DO NOT SCALE                                          | 926                                                       | N186-968 |
|-------------|-------------------------------------------------------|-----------------------------------------------------------|----------|
| Revision    | Dimensions are nominal                                | Family Name                                               | ѕки      |
| August 2017 | and subject to change.<br>©2017 Spectrum Brands, Inc. | Decorative Interior Sliding Door Hardware Spoke Wheel Kit |          |
| Date        | *2017 Spectrum Brands, Inc.                           | Description                                               |          |