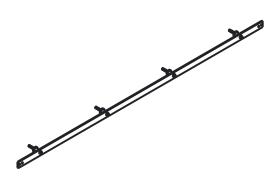

### TRACK

| A           | DO NOT SCALE                | 926                                                       | N186-968 |
|-------------|-----------------------------|-----------------------------------------------------------|----------|
| Revision    | Dimensions are nominal      | Family Name                                               | ѕки      |
| August 2017 | and subject to change.      | Decorative Interior Sliding Door Hardware Spoke Wheel Kit |          |
| Date        | ©2017 Spectrum Brands, Inc. | Description                                               |          |