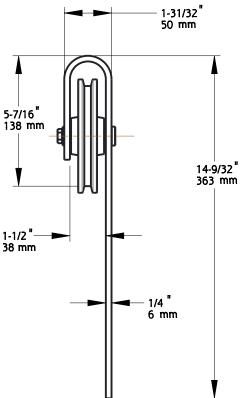

### TRACK

| A           | DO NOT SCALE                | 926                                                       | N186-968 |
|-------------|-----------------------------|-----------------------------------------------------------|----------|
| Revision    | Dimensions are nominal      | Family Name                                               | ѕки      |
| August 2017 | and subject to change.      | Decorative Interior Sliding Door Hardware Spoke Wheel Kit |          |
| Date        | ©2017 Spectrum Brands, Inc. | Description                                               |          |