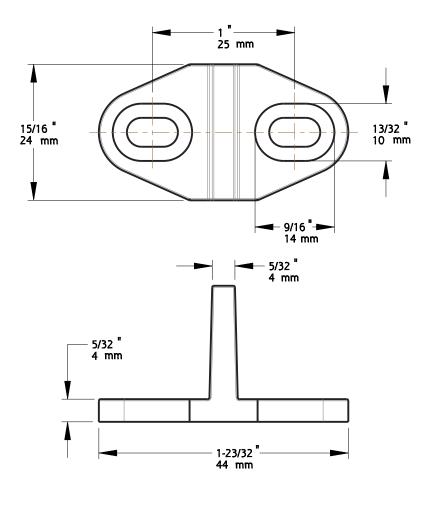

# **DOUBLE FLOOR GUIDE**

Fasteners: (4) Phillips Screw, 5/32" x 1" Long, Self Tapping (4) Anchor, 5/16", Plastic

| A           | DO NOT SCALE                                          | 926                                                       | N186-968 |
|-------------|-------------------------------------------------------|-----------------------------------------------------------|----------|
| Revision    | Dimensions are nominal                                | Family Name                                               | ѕки      |
| August 2017 | and subject to change.<br>©2017 Spectrum Brands, Inc. | Decorative Interior Sliding Door Hardware Spoke Wheel Kit |          |
| Date        | *2017 Spectrum Brands, Inc.                           | Description                                               |          |