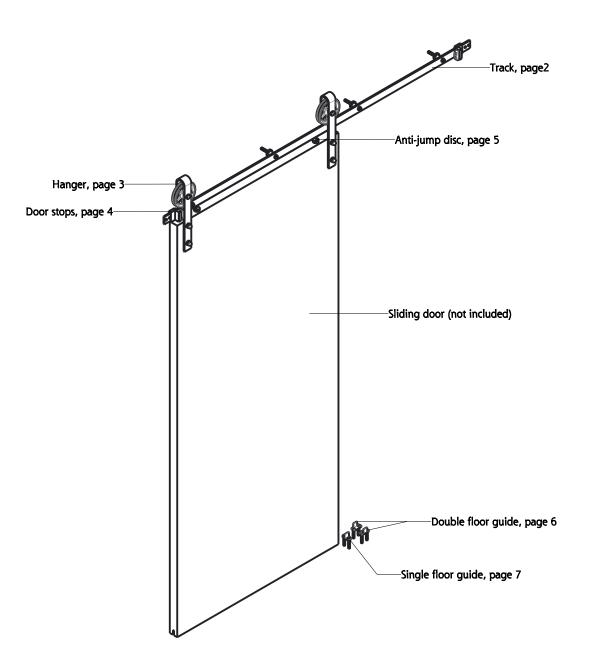

Material: Steel Finish: Oil Rubbed Bronze

|          | A    | DO NOT SCALE                                          | 926                                                       | N186-968 |
|----------|------|-------------------------------------------------------|-----------------------------------------------------------|----------|
| Revision |      | Dimensions are nominal                                | Family Name                                               | ѕки      |
| August   | 2017 | and subject to change.<br>©2017 Spectrum Brands, Inc. | Decorative Interior Sliding Door Hardware Spoke Wheel Kit |          |