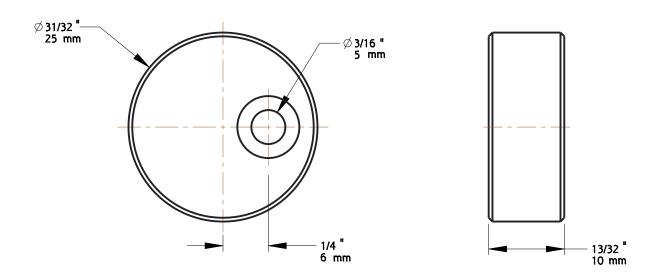

# **ANTI-JUMP DISC**

Fasteners: (1) Screw, M4 x 3/4" Long, Self Tapping

| A           | DO NOT SCALE                | 926                                                       | N186-968 |
|-------------|-----------------------------|-----------------------------------------------------------|----------|
| Revision    | Dimensions are nominal      | Family Name                                               | ѕки      |
| August 2017 |                             | Decorative Interior Sliding Door Hardware Spoke Wheel Kit |          |
| Date        | ©2017 Spectrum Brands, Inc. | Description                                               |          |