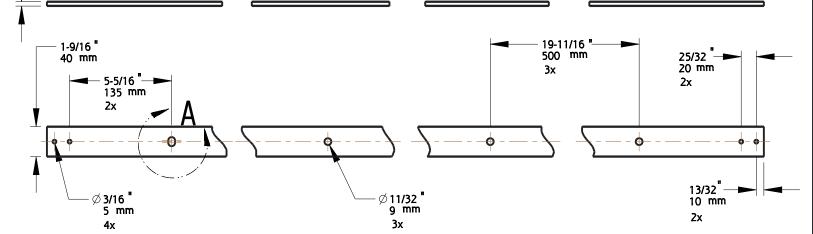

### TRACK

| A           | DO NOT SCALE                | 926                                                       | N186-968 |
|-------------|-----------------------------|-----------------------------------------------------------|----------|
| Revision    | Dimensions are nominal      | Family Name                                               | ѕки      |
| August 2017 | and subject to change.      | Decorative Interior Sliding Door Hardware Spoke Wheel Kit |          |
| Date        | ©2017 Spectrum Brands, Inc. | Description                                               |          |