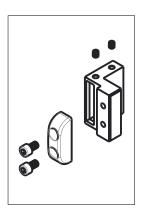

# **ANTI-JUMP DISC**

Fasteners: (1) Screw, M4 x 3/4" Long, Self Tapping

| A           | DO NOT SCALE                | 926                                                       | N186-968 |
|-------------|-----------------------------|-----------------------------------------------------------|----------|
| Revision    | Dimensions are nominal      | Family Name                                               | ѕки      |
| August 2017 |                             | Decorative Interior Sliding Door Hardware Spoke Wheel Kit |          |
| Date        | ©2017 Spectrum Brands, Inc. | Description                                               |          |