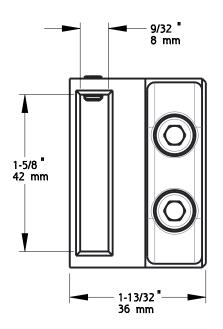

#### SINGLE FLOOR GUIDE

Fasteners: (2) Phillips Screw, 5/32" x 1-3/8" Long, Self Tapping (2) Anchor, 5/16", Plastic

| A           | DO NOT SCALE                | 926                                                       | N186-968 |
|-------------|-----------------------------|-----------------------------------------------------------|----------|
| Revision    | Dimensions are nominal      | Family Name                                               | sku      |
| August 2017 |                             | Decorative Interior Sliding Door Hardware Spoke Wheel Kit |          |
| Date        | ©2017 Spectrum Brands, Inc. | Description                                               |          |