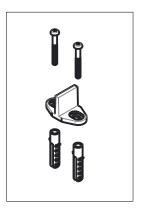

# **DOUBLE FLOOR GUIDE**

Fasteners: (4) Phillips Screw, 5/32" x 1" Long, Self Tapping (4) Anchor, 5/16", Plastic

| A           | DO NOT SCALE                                          | 926                                                       | N186-968 |
|-------------|-------------------------------------------------------|-----------------------------------------------------------|----------|
| Revision    | Dimensions are nominal                                | Family Name                                               | ѕки      |
| August 2017 | and subject to change.<br>©2017 Spectrum Brands, Inc. | Decorative Interior Sliding Door Hardware Spoke Wheel Kit |          |
| Date        | *2017 Spectrum Brands, Inc.                           | Description                                               |          |