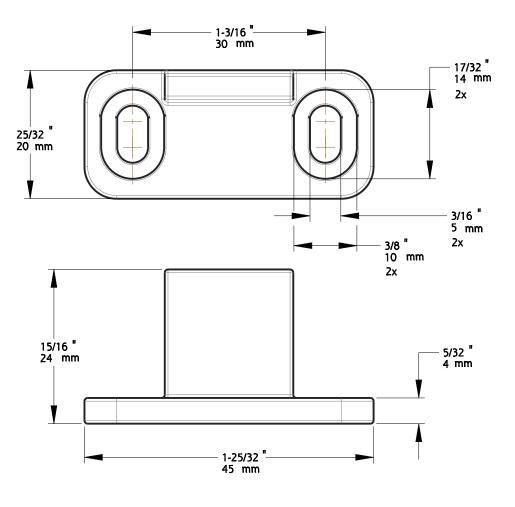

HANGER

Fasteners: (2) Hex Screw, M10 x 2-5/32" Long (4) Washer, M10 (2) Nut, M10

| A           | DO NOT SCALE                | 926                                                       | N186-968 |
|-------------|-----------------------------|-----------------------------------------------------------|----------|
| Revision    | Dimensions are nominal      | Family Name                                               | ѕки      |
| August 2017 |                             | Decorative Interior Sliding Door Hardware Spoke Wheel Kit |          |
| Date        | ©2017 Spectrum Brands, Inc. | Description                                               |          |