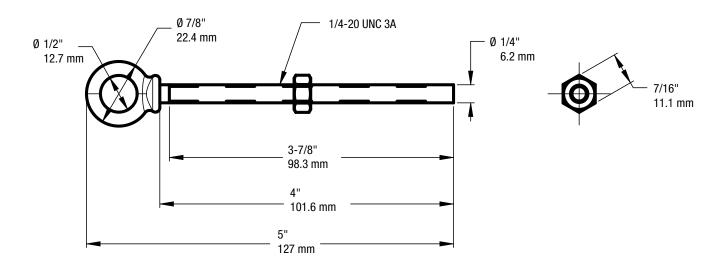

Material: Steel Finish: Galvanized Package: Bagged Quantity per package: 1 Quantity per box: 5 EA

| 1                | DO NOT SCALE                | 3260                        | N245-084 |  |
|------------------|-----------------------------|-----------------------------|----------|--|
| Revision         | Dimensions are nominal      | Family No.                  | SKU      |  |
| <b>June 2016</b> | and subject to change.      | Eye Bolt, Forged, 1/4" x 4" |          |  |
| Date             | ©2016 Spectrum Brands, Inc. | Description                 | <b></b>  |  |