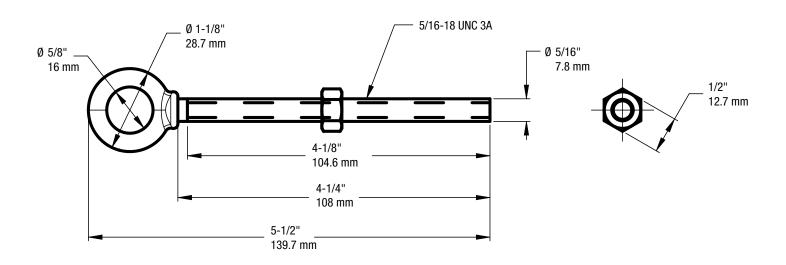

Material: Steel Finish: Galvanized Package: Bagged Quantity per package: 1 Quantity per box: 5 EA

|          | 1         | DO NOT SCALE                |                                  | 3260 | N245-118 |
|----------|-----------|-----------------------------|----------------------------------|------|----------|
| Revision |           | Dimensions are nominal      | Family No.                       |      | SKU      |
| J        | lune 2016 | and subject to change.      | Eye Bolt, Forged, 5/16" x 4-1/4" |      |          |
| Date     |           | ©2016 Spectrum Brands, Inc. | Description                      |      |          |