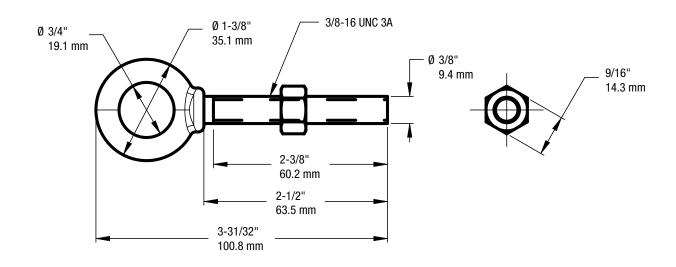

Material: Steel Finish: Galvanized Package: Bagged Quantity per package: 1 Quantity per box: 5 EA

|          | 1                           | DO NOT SCALE           |                                 | 3260 | N245-126 |
|----------|-----------------------------|------------------------|---------------------------------|------|----------|
| Revision |                             | Dimensions are nominal | Family No.                      |      | SKU      |
|          | <b>June 2016</b>            | and subject to change. | Eye Bolt, Forged, 3/8" x 2-1/2" |      |          |
| Date     | ©2016 Spectrum Brands, Inc. |                        | Description                     |      |          |