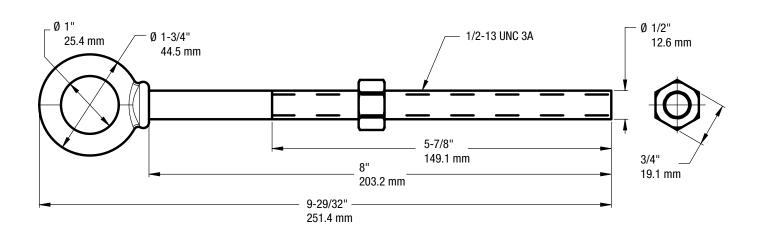

## Safe Working Load (SWL) not to exceed 2200 lbs.

**WARNING**: Not rated for overhead lifting, support, of human weight or playground equipment. To reduce risk of personal injury, DO NOT use in those applications.

Material: Steel Finish: Galvanized Package: Bagged Quantity per package: 1 Quantity per box: 3 EA

| 1         | DO NOT SCALE                | 3260                                     | N245-175 |
|-----------|-----------------------------|------------------------------------------|----------|
| Revision  | Dimensions are nominal      | Family No.                               | SKU      |
| June 2016 | and subject to change.      | Eye Bolt, Forged, 1/2" x 8"  Description |          |
| Date      | ©2016 Spectrum Brands, Inc. |                                          |          |